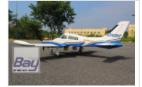

# Seagull Models (SG-Models) Cessna 310 Giant Twin 81" OHNE Einziehfahrwerk ARF

Art.Nr.: BT-SEA399

#### Key Features

- Expertly constructed with laser-cut balsa and plywood to provide a light, strong, and long-lasting airframe
- •Two-piece wing with fully balsa sheeting.
- Large top hatch for easy access to batteries and electronics
- Finished in genuine covering film with finished look for a more realistic
- Includes Fiberglass Nacalles, wingtip tanks, fuselage nose cone, landing gear covers and LED navigation lights.
- Includes 2 peices of 2.5" CNC aluminum spinner hub.
- Landing Gear: Main Electric Retract and Nose gear electric retract landing Gear for item code SEA399Gear.
- Realistic instrument panel and 4pcs ABS Seats for cockpit.
- Factory-painted fiberglass Nacalles, wingtip Tanks.
- Included 400ml Transparent Fuel tank and fuel tubing pre-prepared, fuel dot and breather valve
- •Scale antenna is detachable for easy safe transport.
- Completed high-quality hardware package