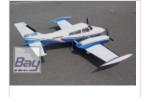

# Seagull Models (SG-Models) Cessna 310 Giant Twin 81" OHNE Einziehfahrwerk ARF

Art.Nr.: BT-SEA399

#### Key Features

- Expertly constructed with laser-cut balsa and plywood to provide a light, strong, and long-lasting airframe
- •Two-piece wing with fully balsa sheeting.
- Large top hatch for easy access to batteries and electronics
- Finished in genuine covering film with finished look for a more realistic
- Includes Fiberglass Nacalles, wingtip tanks, fuselage nose cone, landing gear covers and LED navigation lights.
- Includes 2 peices of 2.5" CNC aluminum spinner hub.
- Landing Gear: Main Electric Retract and Nose gear electric retract landing Gear for item code SEA399Gear.
- Realistic instrument panel and 4pcs ABS Seats for cockpit.
- Factory-painted fiberglass Nacalles, wingtip Tanks.
- Included 400ml Transparent Fuel tank and fuel tubing pre-prepared, fuel dot and breather valve
- •Scale antenna is detachable for easy safe transport.
- Completed high-quality hardware package

### Technische Daten:

Spannweite (mm): 2058

**Fluggewicht ca. (g):** 7700 - 9000

**L?nge (mm):** 1658

**empf.Motor:** 10-15 cc gasoline engine

Flugerfahrung: Fortgeschritten

**Bauerfahrung:** Fortgeschritten