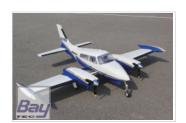

# Seagull Models (SG-Models) Cessna 310 Giant Twin 81" OHNE Einziehfahrwerk ARF

Art.Nr.: BT-SEA399

#### Key Features

- Expertly constructed with laser-cut balsa and plywood to provide a light, strong, and long-lasting airframe
- •Two-piece wing with fully balsa sheeting.
- Large top hatch for easy access to batteries and electronics
- Finished in genuine covering film with finished look for a more realistic
- Includes Fiberglass Nacalles, wingtip tanks, fuselage nose cone, landing gear covers and LED navigation lights.
- Includes 2 peices of 2.5" CNC aluminum spinner hub.
- Landing Gear: Main Electric Retract and Nose gear electric retract landing Gear for item code SEA399Gear.
- Realistic instrument panel and 4pcs ABS Seats for cockpit.
- Factory-painted fiberglass Nacalles, wingtip Tanks.
- Included 400ml Transparent Fuel tank and fuel tubing pre-prepared, fuel dot and breather valve
- •Scale antenna is detachable for easy safe transport.
- Completed high-quality hardware package

### Technische Daten:

Spannweite (mm): 2058

**Fluggewicht ca. (g):** 7700 - 9000

**L?nge (mm):** 1658

**empf.Motor:** 10-15 cc gasoline engine

Flugerfahrung: Fortgeschritten

**Bauerfahrung:** Fortgeschritten