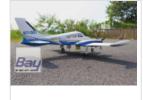

# Seagull Models (SG-Models) Cessna 310 Giant Twin 81" OHNE Einziehfahrwerk ARF

Art.Nr.: BT-SEA399

#### Key Features

- Expertly constructed with laser-cut balsa and plywood to provide a light, strong, and long-lasting airframe
- •Two-piece wing with fully balsa sheeting.
- Large top hatch for easy access to batteries and electronics
- Finished in genuine covering film with finished look for a more realistic
- Includes Fiberglass Nacalles, wingtip tanks, fuselage nose cone, landing gear covers and LED navigation lights.
- Includes 2 peices of 2.5" CNC aluminum spinner hub.
- Landing Gear: Main Electric Retract and Nose gear electric retract landing Gear for item code SEA399Gear.
- Realistic instrument panel and 4pcs ABS Seats for cockpit.
- Factory-painted fiberglass Nacalles, wingtip Tanks.
- Included 400ml Transparent Fuel tank and fuel tubing pre-prepared, fuel dot and breather valve
- •Scale antenna is detachable for easy safe transport.
- Completed high-quality hardware package

### Technische Daten:

Spannweite (mm): 2058

**Fluggewicht ca. (g):** 7700 - 9000

**L?nge (mm):** 1658

**empf.Motor:** 10-15 cc gasoline engine

Flugerfahrung: Fortgeschritten

**Bauerfahrung:** Fortgeschritten