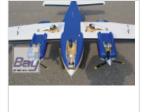

# Seagull Models (SG-Models) Cessna 310 Giant Twin 81" OHNE Einziehfahrwerk ARF

Art.Nr.: BT-SEA399

#### Key Features

- Expertly constructed with laser-cut balsa and plywood to provide a light, strong, and long-lasting airframe
- •Two-piece wing with fully balsa sheeting.
- Large top hatch for easy access to batteries and electronics
- Finished in genuine covering film with finished look for a more realistic
- Includes Fiberglass Nacalles, wingtip tanks, fuselage nose cone, landing gear covers and LED navigation lights.
- Includes 2 peices of 2.5" CNC aluminum spinner hub.
- Landing Gear: Main Electric Retract and Nose gear electric retract landing Gear for item code SEA399Gear.
- Realistic instrument panel and 4pcs ABS Seats for cockpit.
- Factory-painted fiberglass Nacalles, wingtip Tanks.
- Included 400ml Transparent Fuel tank and fuel tubing pre-prepared, fuel dot and breather valve
- •Scale antenna is detachable for easy safe transport.
- Completed high-quality hardware package