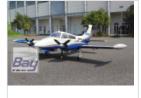

# Seagull Models (SG-Models) Cessna 310 Giant Twin 81" OHNE Einziehfahrwerk ARF

Art.Nr.: BT-SEA399

#### Key Features

- Expertly constructed with laser-cut balsa and plywood to provide a light, strong, and long-lasting airframe
- •Two-piece wing with fully balsa sheeting.
- Large top hatch for easy access to batteries and electronics
- Finished in genuine covering film with finished look for a more realistic
- Includes Fiberglass Nacalles, wingtip tanks, fuselage nose cone, landing gear covers and LED navigation lights.
- Includes 2 peices of 2.5" CNC aluminum spinner hub.
- Landing Gear: Main Electric Retract and Nose gear electric retract landing Gear for item code SEA399Gear.
- Realistic instrument panel and 4pcs ABS Seats for cockpit.
- Factory-painted fiberglass Nacalles, wingtip Tanks.
- Included 400ml Transparent Fuel tank and fuel tubing pre-prepared, fuel dot and breather valve
- •Scale antenna is detachable for easy safe transport.
- Completed high-quality hardware package