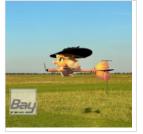

## RC-Factory The Witch - die Hexe Bausatz

Art.Nr.: RCF-007

We've already had so much fun and joy at all the parties or events for kids with our self-made witches and now we've decided to share our magical witch with you. The simple and durable EPP construction, reinforced with spruce beams makes this model buildable in one evening. You only need two small servos, a lightweight 2s Lipo electric power combo - we recommend the 1806, but we believe the broom can be powered by any other motor with similar specs you have in your drawer at home.

The lift is created by the large hat, the sufficiently massive tail surfaces also give the Witch great flight characteristics - easy to handle with a very calm flight characteristic.

We believe that the witch will give you a lot of joy in your hands! abrakadabra....