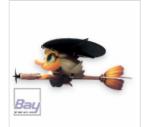

## RC-Factory The Witch - die Hexe Bausatz

Art.Nr.: RCF-007

We've already had so much fun and joy at all the parties or events for kids with our self-made witches and now we've decided to share our magical witch with you. The simple and durable EPP construction, reinforced with spruce beams makes this model buildable in one evening. You only need two small servos, a lightweight 2s Lipo electric power combo - we recommend the 1806, but we believe the broom can be powered by any other motor with similar specs you have in your drawer at home.

The lift is created by the large hat, the sufficiently massive tail surfaces also give the Witch great flight characteristics - easy to handle with a very calm flight characteristic.

We believe that the witch will give you a lot of joy in your hands! abrakadabra....

#### Hauptmerkmale

Spannweite: 590mm

• L?nge: 900mm

Gewicht: 210-220g

Motor: 1806ESC: 15A

Servos: 2x ST56

batteries: 2s 600mAh