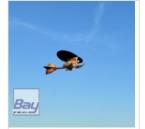

## RC-Factory The Witch - die Hexe Bausatz

Art.Nr.: RCF-007

We've already had so much fun and joy at all the parties or events for kids with our self-made witches and now we've decided to share our magical witch with you. The simple and durable EPP construction, reinforced with spruce beams makes this model buildable in one evening. You only need two small servos, a lightweight 2s Lipo electric power combo - we recommend the 1806, but we believe the broom can be powered by any other motor with similar specs you have in your drawer at home.

The lift is created by the large hat, the sufficiently massive tail surfaces also give the Witch great flight characteristics - easy to handle with a very calm flight characteristic.

We believe that the witch will give you a lot of joy in your hands! abrakadabra....