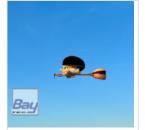

## RC-Factory The Witch - die Hexe Bausatz

Art.Nr.: RCF-007

We've already had so much fun and joy at all the parties or events for kids with our self-made witches and now we've decided to share our magical witch with you. The simple and durable EPP construction, reinforced with spruce beams makes this model buildable in one evening. You only need two small servos, a lightweight 2s Lipo electric power combo - we recommend the 1806, but we believe the broom can be powered by any other motor with similar specs you have in your drawer at home.

The lift is created by the large hat, the sufficiently massive tail surfaces also give the Witch great flight characteristics - easy to handle with a very calm flight characteristic.

We believe that the witch will give you a lot of joy in your hands! abrakadabra....

#### Hauptmerkmale

Spannweite: 590mm

• L?nge: 900mm

Gewicht: 210-220g

Motor: 1806ESC: 15A

Servos: 2x ST56

batteries: 2s 600mAh