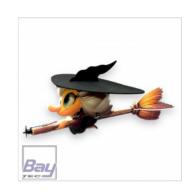

## RC-Factory The Witch - die Hexe Bausatz

Art.Nr.: RCF-007

We've already had so much fun and joy at all the parties or events for kids with our self-made witches and now we've decided to share our magical witch with you. The simple and durable EPP construction, reinforced with spruce beams makes this model buildable in one evening. You only need two small servos, a lightweight 2s Lipo electric power combo - we recommend the 1806, but we believe the broom can be powered by any other motor with similar specs you have in your drawer at home.

The lift is created by the large hat, the sufficiently massive tail surfaces also give the Witch great flight characteristics - easy to handle with a very calm flight characteristic.

We believe that the witch will give you a lot of joy in your hands! abrakadabra....

#### Hauptmerkmale

Spannweite: 590mm

• L?nge: 900mm

Gewicht: 210-220g

Motor: 1806ESC: 15A

Servos: 2x ST56

batteries: 2s 600mAh