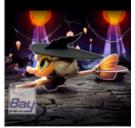

## RC-Factory The Witch - die Hexe Bausatz

Art.Nr.: RCF-007

We've already had so much fun and joy at all the parties or events for kids with our self-made witches and now we've decided to share our magical witch with you. The simple and durable EPP construction, reinforced with spruce beams makes this model buildable in one evening. You only need two small servos, a lightweight 2s Lipo electric power combo - we recommend the 1806, but we believe the broom can be powered by any other motor with similar specs you have in your drawer at home.

The lift is created by the large hat, the sufficiently massive tail surfaces also give the Witch great flight characteristics - easy to handle with a very calm flight characteristic.

We believe that the witch will give you a lot of joy in your hands! abrakadabra....