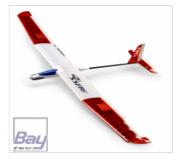

## Topmodel Bliss classic EVO ARF E-Segler - 1970mm

#### Art.Nr.: 020136ARF

New modified version of the popular Bliss with a new wing structure and a new design.

Performance electric sailplane for sports flying.

Many expert pilots will be particularly surprised by its excellent flight qualities, given by the thin wing airfoil and weak weight. Ideal for thermal flight. The recommended drive allows for steep climbs. Thanks to large area length the Bliss EVO has calm and steady gliding.