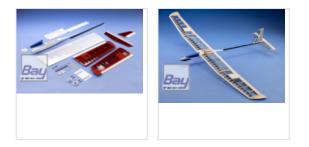

#### Kit contents:

• Fuselage: white gelcoated fiberglass pod with the nose cut to ? 30mm +

fiberglass tail boom

- Canopy: gelcoated fiberglass
- Three-piece wing is made in balsa framework with wing joiner and wing spar made of carbon tube and covered with Oracover<sup>?</sup>
- Tailplane are made in a balsa framework with carbon girder and covered with Oracover?
- Vinyl cnc cut stickers
- Top quality accessories (servo covers, servo mounts, rods, ending ties, wing joiner, control horns,fiberglass motor mount, tape for sticking flaps, plywood servo mount to the tail,...)
- Complete assembly manual with step by step illustrations