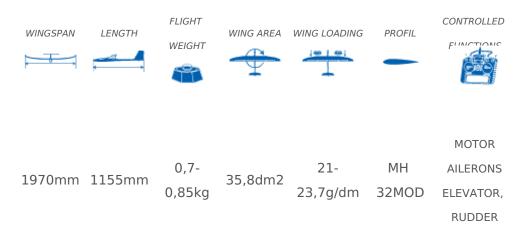

li-/Car-/Schiffs-Modellbau

## Topmodel Bliss classic EVO ARF E-Segler - 1970mm

#### Art.Nr.: 020136ARF

New modified version of the popular Bliss with a new wing structure and a new design.

Performance electric sailplane for sports flying.

Many expert pilots will be particularly surprised by its excellent flight qualities, given by the thin wing airfoil and weak weight. Ideal for thermal flight. The recommended drive allows for steep climbs. Thanks to large area length the Bliss EVO has calm and steady gliding.

Thanks to the large control surfaces, the model is very manoeuvrable.

# The model is designed and manufactured in Czech Republic. Spare parts are in stock.

If you are interested in a different color combination than we offer, please contact us

#### Technical specification:



#### **RECOMMENDED RC EQUIPMENT :**

| Servos:     | $4 \mathrm{x}$ micro servos for ailerons, elevator and rudder ( ES 08 MD |
|-------------|--------------------------------------------------------------------------|
| II EMAX)    |                                                                          |
| Motor:      | KAVAN C2836-1120                                                         |
| Controller: | 30A ( e.g. KAVAN PRO-30SB)                                               |
| Spinner:    | "turbo" 30/4mm - No.0201837 (TOPMODEL CZ)                                |
| Propeller:  | 10/4" Cam carbon (Aeronaut)                                              |
| Accu:       | 3S LiPol 2,2Ah                                                           |

#### Kit contents:

• Fuselage: