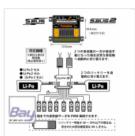

#### Futaba DLPH-2 - Dual RX Link Power Hub

Equipped with 2 MAX60A systems! Dual RX link power hub. Ideal for aircraft that use many servos, such as large machines! Introducing support for single receiver mode, gyro mode, and FASSTest 26ch!

#### Features:

- Two receivers and batteries can be connected.
- Electronic switch (current is controlled by FET circuit)
- The telemetry function allows you to display the voltage of 2 power supplies.
- Compatible with 3 types of batteries and equipped with a protection function when connecting different types of batteries
- Equipped with a protection function when the battery level is low.

#### The following functions have been added from DLPH-1:

- Single receiver mode
- Airplane gyro GYA553 connection mode
- FASSTest 26ch compatible
- Various settings can be made visually by using a transmitter (32MZ WC, etc.)