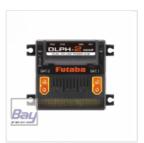

#### Futaba DLPH-2 - Dual RX Link Power Hub

Equipped with 2 MAX60A systems! Dual RX link power hub. Ideal for aircraft that use many servos, such as large machines! Introducing support for single receiver mode, gyro mode, and FASSTest 26ch!

#### Features:

- Two receivers and batteries can be connected.
- Electronic switch (current is controlled by FET circuit)
- The telemetry function allows you to display the voltage of 2 power supplies.
- Compatible with 3 types of batteries and equipped with a protection function when connecting different types of batteries
- Equipped with a protection function when the battery level is low.