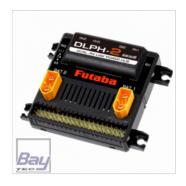

#### Futaba DLPH-2 - Dual RX Link Power Hub

Equipped with 2 MAX60A systems! Dual RX link power hub. Ideal for aircraft that use many servos, such as large machines! Introducing support for single receiver mode, gyro mode, and FASSTest 26ch!

#### Features:

- Two receivers and batteries can be connected.
- Electronic switch (current is controlled by FET circuit)
- The telemetry function allows you to display the voltage of 2 power supplies.
- Compatible with 3 types of batteries and equipped with a protection function when connecting different types of batteries
- Equipped with a protection function when the battery level is low.

## **DLPH-2 specifications:**

• Application: 2 receiver switching equipment (dual Rx link system)

• FET (rating): 60A at all times x 2 pieces

• Size: 62.8x62.4x18.1mm

• Weight: 50g

• Operating voltage: 6.4 to 13.0 V (2 batteries (XT60 connector))

• Accessories: Switch/receiver, gyro connection cord x 3/mini driver/flange

damper/grommets/wood screws