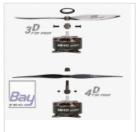

### T-MOTOR BPP-4D AM40 Brushless Combo F3P indoor 1850kv

Art.Nr.: BPP-4D AM40-1850

T-Motor BPP 4D Pro Combo - 1850kv version (Motor, 16A ESC, Prop)

The new leader for F3P - Buy one motor, get 2 functions

- The AM40 motor is very light and robust. It can easily switch from normal 3D to 4D (with the 4D prop & adapter installed).
- The 16A T-Motor ESC is 3D/4D compatible and with the one-key switch you easily change between 3D and 4D mode.
- This package comes with amazing 4D F3P prop. Both were excellently ballanced for the best possible performance.
- Weight of total setup (Motor, ESC, prop): approx. 36g!