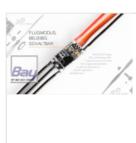

### T-MOTOR BPP-4D AM40 Brushless Combo F3P indoor 1850kv

Art.Nr.: BPP-4D AM40-1850

T-Motor BPP 4D Pro Combo - 1850kv version (Motor, 16A ESC, Prop)

The new leader for F3P - Buy one motor, get 2 functions

- The AM40 motor is very light and robust. It can easily switch from normal 3D to 4D (with the 4D prop & adapter installed).
- The 16A T-Motor ESC is 3D/4D compatible and with the one-key switch you easily change between 3D and 4D mode.
- This package comes with amazing 4D F3P prop. Both were excellently ballanced for the best possible performance.
- Weight of total setup (Motor, ESC, prop): approx. 36g!