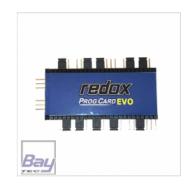

## Redox PROG CARD Evo - Airplane ESC Programming Card

Art.Nr.: RDX-ESCEPC

#### Redox EVO ProgCard

Redox programming card dedicated to Redox EVO series regulators. Thanks to the clear description of the programmable functions and easily reconnectable jumpers, it will allow you to quickly program a given function in the controller, without the need of entering the programming mode (where the options are set according to the sound key using the throttle stick). In addition, the card enables more precise settings of certain options, such as acceleration adjustment or the selection of the exact angle of timing.

### **Programmable options:**

CUT OFF TYPE: REDUCE POWER\* / STOP MOTOR

ACCELERATION: LOW / NORMAL\* / HIGH

BRAKE TYPE: OFF\* (wyłączony) / 20% / 50% / 100%

• START POWER: HARD\* / SOFT

• PWM Frequency: 8KHz\* / 16KHz

• BATTERY TYPE: LIPO\* / NIMH

ROTATION: NORMAL\* (CW) / REVERSE (CCW)

CUT OFF CELL VOLTAGE: LOW 3.0V / NORMAL 3.2V\*

GOVERNOR MODE: RPM CONTROL OFF\* / RPM CONTROL ON

\* ADVANCE TIMING: FIXED 8 / FIXED 16 / AUTO\* / SOFT 0-7 / MEDIUM 8-

15 / HARD 16-25

Options marked with asterisk [\*] are the default ones.

PREIS:

7,50 EUR

inkl. 19 % MwSt. zzgl. Versandkosten