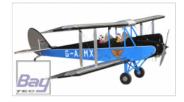

# Seagull DH-60M Gipsy Moth 15cc 1700mm ARF - Doppeldecker Blau / Schwarz

Art.Nr.: BT-SEA169

## Seagull SEA169 - DH-60 Gipsy Moth .91 ARF Blau / Schwarz

The DH.60 Gypsy Moth (and later variants including the Tiger Moth) helped popularise flying between the wars in Britain and Seagull have certainly captured the elegant lines with their large ARTF version.