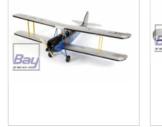

# Seagull DH-60M Gipsy Moth 15cc 1700mm ARF - Doppeldecker Blau / Schwarz

Art.Nr.: BT-SEA169

## Seagull SEA169 - DH-60 Gipsy Moth .91 ARF Blau / Schwarz

The DH.60 Gypsy Moth (and later variants including the Tiger Moth) helped popularise flying between the wars in Britain and Seagull have certainly captured the elegant lines with their large ARTF version.