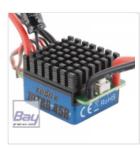

## ULTRA 45R ESC 45A Regler fr Brsten Motoren - Redox

## Art.Nr.: RDX-ESCU45R

ULTRA 45R brushed ESC for brushed motors, manufactured by REDOX.

Designed for 400, 500, 600 class motors, suitable for cars and boats.

## Main features:

- Electronic, 2-way, proportional current ESC for brushed motors class 400, 500, 600.
- Brake mode and reverse mode (passive brake, active brake)
- Low voltage protection and MOFST overheat protection
- Factory installed Quick-Start Program (start without wheel spin)
- Stable at low speed
- Linear gas curve immediate response to acceleration

## Technical data:

- Weight: 38 g
- Supply voltage: 2s LiPo (7.4 V) or 5-6s NiXX (6.0 7.2 V)
- Continuous current: 45 A
- BEC: linear, 5.6 V / 2 A
- Engine winding limits: 10T / <30000 RPM

Attention! ESC is NOT waterproof. In case of installing the ESC on the boat, adequate moisture protection and level of cooling must be self-installed.