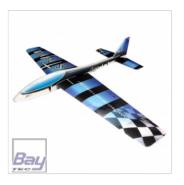

## RC-Factory Stigra 3D EPO Segler Bausatz - 1200mm

Art.Nr.: T46-Blue

Stigra is our first production glider, based on our extensive experience in aerobatic and slope flying. Stigra has incredible flying characteristics, thanks to oversized ailerons and full flying stab with up to + - 90 degree throws. We suggest using several flight conditions: with lower throws, it is a steady and predictable model capable even of thermal soaring in good lift conditions. With full throws, this is indeed the wildest glider you have ever seen.