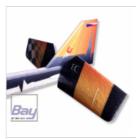

## RC-Factory Stigra 3D EPO Segler Bausatz - 1200mm

Art.Nr.: T46-Blue

Stigra is our first production glider, based on our extensive experience in aerobatic and slope flying. Stigra has incredible flying characteristics, thanks to oversized ailerons and full flying stab with up to + - 90 degree throws. We suggest using several flight conditions: with lower throws, it is a steady and predictable model capable even of thermal soaring in good lift conditions. With full throws, this is indeed the wildest glider you have ever seen.