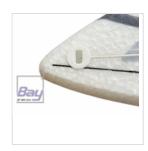

The wings are easily removable and locked in place with the help of magnets. You need no tools to assemble the model. The canopy is easily removable, fixed with a plastic tab and again, magnets. There is enough space for all the necessary electronics inside the canopy.