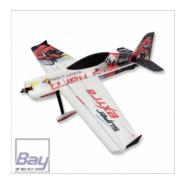

## RC-Factory Super Extra L Kit - 1000mm - Bull

**Art.Nr.:** T20

The **Big Super Extra** is the successor to our successful Edge 540 V3. We paid attention to the details to move this plane to the step forward again.

This is a first model of a new line of 1m wingspan EPP models with increased stiffness and torsion rigidity. We have beefed up everything, but especially the torsion rigidity of the fuselage - so that fuselage twist in fast rolling maneuvers is now totally a thing of the past. The wing is thicker too, for better tolerance of the most insane, high-G stunts.

This model can also take a bigger motor up to the 2217 size, although it already flies nicely with 2212 motors. If you prefer insane power in your 3D models, this one is the ticket.

Outdoor Series:

If you prefer bigger models with fully airfoiled wing, you can't make a mistake with these. Developed by some of the best 3D pilots for a combination of 3D capability and easy, predictable handling.

#### Hauptmerkmale

• Wing span: 1000 mm

• Length: 1030 mm

Weight: ca 500g depending on the equipment used

Motor: 2212 - 2217. 150 - 200W

Servos: 4x 9 - 15gReceiver: micro, mini

• ESC: 25-35A.

Battery pack: 3s 1000 - 1500 mAh