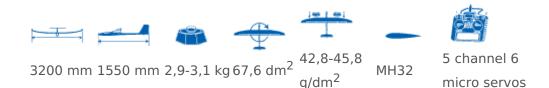

#### Technical specification:

RC equipment: 5 channel

- 7-channel receiver
- 4 micro servos for ailerons and flaps
- 1 micro servo for elevator
- 1 standard servo for rudder
- transmit-receive accu 4,8V/1,4 2Ah