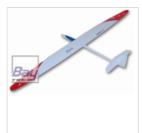

# Topmodel CZ ELIXIR 3200mm ARF Weis/Rot - Segelflugmodell

#### Kit contents:

- fuselage and cabin moulded out of glassfiber/epoxy and gelcoated
- the wings are in three parts to facilitate the storage and transport
- the wings are manufactured out of foam core and balsa planking with hard wood spars and are reinforced by carbon and glass fiber tapes. The control surfaces are completely reinforced with fiberglass to avoid twists. The whole is covered in a sublime way, in Oracover.
- epoxy/glassfiber hollow moulded horizontal stabilizer and fin
- C.A.M. formers and various wood parts
- step by step building handbook