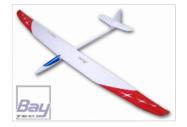

# Topmodel CZ ELIXIR 3200mm ARF Weis/Rot - Segelflugmodell

#### Kit contents:

- fuselage and cabin moulded out of glassfiber/epoxy and gelcoated
- the wings are in three parts to facilitate the storage and transport
- the wings are manufactured out of foam core and balsa planking with hard wood spars and are reinforced by carbon and glass fiber tapes. The control surfaces are completely reinforced with fiberglass to avoid twists. The whole is covered in a sublime way, in Oracover.
- epoxy/glassfiber hollow moulded horizontal stabilizer and fin
- C.A.M. formers and various wood parts
- step by step building handbook