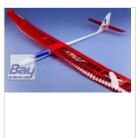

## Topmodel CZ IBIS 3070mm ARF ROT - Segelflugmodell

Art.Nr.: 020107ARF

The wing spars and leading edge from carbon fibre gives the wing enough strength and stiffness.

Many expert pilots will be particularly surprised by its excellent flight qualities, given by the thin wing airfoil and weak weight.

Thanks to the long fuselage, the model has a calm and steady glide path. There are several possibilities how to mix the functions of the flaps (high performance thermal soaring, spot landing etc.).

With the recommended gear train set, the performances are fantastics.

The fuselage is carbon reinforced!!!

The model is designed and manufactured in Czech Republic.

If you are interested in a different color combination than we offer, please contact us.