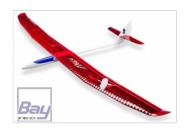

## Topmodel CZ IBIS 3070mm ARF ROT - Segelflugmodell

Art.Nr.: 020107ARF

The wing spars and leading edge from carbon fibre gives the wing enough strength and stiffness.

Many expert pilots will be particularly surprised by its excellent flight qualities, given by the thin wing airfoil and weak weight.

Thanks to the long fuselage, the model has a calm and steady glide path. There are several possibilities how to mix the functions of the flaps (high performance thermal soaring, spot landing etc.).

With the recommended gear train set, the performances are fantastics.

The fuselage is carbon reinforced!!!

The model is designed and manufactured in Czech Republic.

If you are interested in a different color combination than we offer, please contact us.