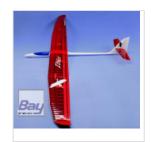

## Topmodel CZ IBIS 3070mm ARF ROT - Segelflugmodell

Art.Nr.: 020107ARF

The wing spars and leading edge from carbon fibre gives the wing enough strength and stiffness.

Many expert pilots will be particularly surprised by its excellent flight qualities, given by the thin wing airfoil and weak weight.

Thanks to the long fuselage, the model has a calm and steady glide path. There are several possibilities how to mix the functions of the flaps (high performance thermal soaring, spot landing etc.).

With the recommended gear train set, the performances are fantastics.

The fuselage is carbon reinforced!!!

The model is designed and manufactured in Czech Republic.

If you are interested in a different color combination than we offer, please contact us.