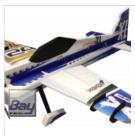

## RC-Factory Crack Yak XL - 1080mm

Art.Nr.: RCF-T67

The biggest version of the legendary Chris Jewett designed model. With legacy of all the good features of it's predecessors, especially the incredible agility and neutral control response, this model is probably the best one in this size. The full flying stab adds some extra spice to all the possible maneuvers you can fly with it, including loops practically around it's center of gravity.

#### Hauptmerkmale

- wingspan 1080 mm
- length 1120 mm
- AUW 750 850 g
- motor 100 120 g outrunner
- ESC 35 45 A / 4s
- servos 4x 14 18 g
- battery 3s 4s 1300 1800 mAh
- propeller 10 11"
- Kit including landing gear, without equipment set see photo