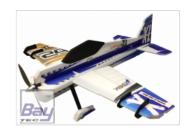

## RC-Factory Crack Yak XL - 1080mm

Art.Nr.: RCF-T67

The biggest version of the legendary Chris Jewett designed model. With legacy of all the good features of it's predecessors, especially the incredible agility and neutral control response, this model is probably the best one in this size. The full flying stab adds some extra spice to all the possible maneuvers you can fly with it, including loops practically around it's center of gravity.

#### Hauptmerkmale

- wingspan 1080 mm
- length 1120 mm
- AUW 750 850 g
- motor 100 120 g outrunner
- ESC 35 45 A / 4s
- servos 4x 14 18 g
- battery 3s 4s 1300 1800 mAh
- propeller 10 11"
- Kit including landing gear, without equipment set see photo