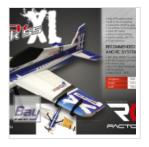

## RC-Factory Crack Yak XL - 1080mm

Art.Nr.: RCF-T67

The biggest version of the legendary Chris Jewett designed model. With legacy of all the good features of it's predecessors, especially the incredible agility and neutral control response, this model is probably the best one in this size. The full flying stab adds some extra spice to all the possible maneuvers you can fly with it, including loops practically around it's center of gravity.

#### Hauptmerkmale

- wingspan 1080 mm
- length 1120 mm
- AUW 750 850 g
- motor 100 120 g outrunner
- ESC 35 45 A / 4s
- servos 4x 14 18 g
- battery 3s 4s 1300 1800 mAh
- propeller 10 11"
- Kit including landing gear, without equipment set see photo

Recommended equipment sets (motor, servos, ESC, propeller, batteries) can be found below in accessories.