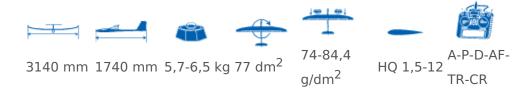

# Topmodel CZ Swift S1 Standard 3140 mm ARF (JEPPESEN design)

**Art.Nr.:** 02074JARF

### **Technical specification:**