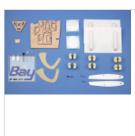

#### The kit contents:

- Ready fiberglass fuselage
- Ready foam core abachi wings with carbon-fibre reinforcing covered with Qualit?tsfolie? with metallic airbrakes already installed.
- Ready foam core balsa horizontal stabiliser covered with Qualit?tsfolie?.
- Fiberglass hollow moulded fin
- Fiberglass cabin frame
- Transparent cabin
- Manual
- Accessories

### Controls: (not included)

- Ailerons (4 micro servos) HS 5245MG digi (HS 225 MG)
- elevator (1 micro servo) HS 5245MG digi (HS 225 MG)

- rudder (1 servo STD) HS 485HB
- airbrakes (2 micro servos) HS 82MG
- retractable landing gear (1 servo STD) HS 645MG (only if the model will be equipped with a retractable landing gear)
- tow hook (1 servo STD) HS 645MG (only if the model will be equipped with a tow hook)