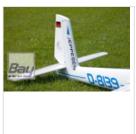

# Topmodel CZ Swift S1 Standard 3140 mm ARF (JEPPESEN design)

**Art.Nr.:** 02074JARF

### Scale model of the famous sailplane.

The wings are equipped with air-brakes but also with camber flaps. These flaps have a longer length compared to reality and are divided into 2 parts. Thus, it is possible to use these 2 parts, together, like gigantic ailerons but also as camber flaps. This makes possible to make the Swift even more general-purpose and powerful in aerobatic.