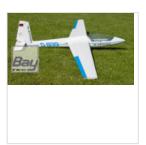

# Topmodel CZ Swift S1 Standard 3140 mm ARF (JEPPESEN design)

**Art.Nr.:** 02074JARF

### Scale model of the famous sailplane.

The wings are equipped with air-brakes but also with camber flaps. These flaps have a longer length compared to reality and are divided into 2 parts. Thus, it is possible to use these 2 parts, together, like gigantic ailerons but also as camber flaps. This makes possible to make the Swift even more general-purpose and powerful in aerobatic.