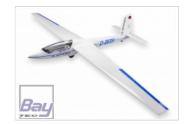

# Topmodel CZ Swift S1 Standard 3140 mm ARF (JEPPESEN design)

**Art.Nr.:** 02074JARF

### Scale model of the famous sailplane.

The wings are equipped with air-brakes but also with camber flaps. These flaps have a longer length compared to reality and are divided into 2 parts. Thus, it is possible to use these 2 parts, together, like gigantic ailerons but also as camber flaps. This makes possible to make the Swift even more general-purpose and powerful in aerobatic.