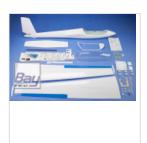

#### The kit contents:

- Ready fiberglass fuselage
- Ready foam core abachi wings with carbon-fibre reinforcing covered with Qualit?tsfolie? with metallic airbrakes already installed.
- Ready foam core balsa horizontal stabiliser covered with Qualit?tsfolie?.
- Fiberglass hollow moulded fin
- Fiberglass cabin frame
- Transparent cabin
- Manual
- Accessories