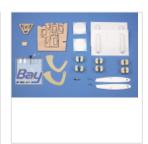

### The kit contents:

- Ready fiberglass fuselage
- Ready foam core abachi wings with carbon-fibre reinforcing covered with Qualit?tsfolie? with metallic airbrakes already installed.
- Ready foam core balsa horizontal stabiliser covered with Qualit?tsfolie?.
- Fiberglass hollow moulded fin
- Fiberglass cabin frame
- Transparent cabin
- Manual
- Accessories