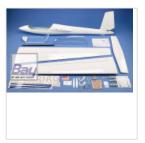

## Topmodel CZ Swift S1 Standard 3140 mm ARF

Art.Nr.: 02074 ARF

## Scale model of the famous sailplane.

The wings are equipped with air-brakes but also with camber flaps. These flaps have a longer length compared to reality and are divided into 2 parts. Thus, it is possible to use these 2 parts, together, like gigantic ailerons but also as camber flaps. This makes possible to make the Swift even more general-purpose and powerful in aerobatic.

### The kit contents:

- Ready fiberglass fuselage
- Ready foam core abachi wings with carbon-fibre reinforcing covered with Qualit?tsfolie? with metallic airbrakes already installed.
- Ready foam core balsa horizontal stabiliser covered with Qualit?tsfolie?.
- Fiberglass hollow moulded fin
- Fiberglass cabin frame
- Transparent cabin
- Manual
- Accessories