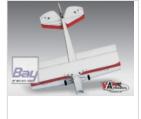

## VA-Model PITTS S2CX 1010mm ARF Weiss / Rot / Blau

The fuselage is spatial and it is completely assembled in the kit. Almost all RC components can be install inside the fuselage, thus avoiding interference with the aesthetic appearance of the model.