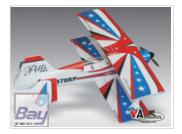

## VA-Model PITTS S2CX 1010mm ARF Weiss / Rot / Blau

3D/aerobatic special of GENERATION II with a very realistic, dynamic appearance and attractive graphic design. Do you like 3D aerobatic, hanging, harier fligth? Pitts is ideal model for you, it's model for those who want an aerobatic plane with fantastic flying, aerobatic characteristics and also a likeable design. The plane is produced by CNC technology from EPP foam. It has a wide speed range and pleasant flying behaviour, however Pitts is intended primarily for advanced pilots.