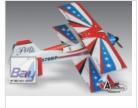

## VA-Model PITTS S2CX 1010mm ARF Weiss / Rot / Blau

3D/aerobatic special of GENERATION II with a very realistic, dynamic appearance and attractive graphic design. Do you like 3D aerobatic, hanging, harier fligth? Pitts is ideal model for you, it's model for those who want an aerobatic plane with fantastic flying, aerobatic characteristics and also a likeable design. The plane is produced by CNC technology from EPP foam. It has a wide speed range and pleasant flying behaviour, however Pitts is intended primarily for advanced pilots.