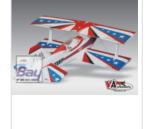

## VA-Model PITTS S2CX 1010mm ARF Weiss / Rot / Blau

3D/aerobatic special of GENERATION II with a very realistic, dynamic appearance and attractive graphic design. Do you like 3D aerobatic, hanging, harier fligth? Pitts is ideal model for you, it's model for those who want an aerobatic plane with fantastic flying, aerobatic characteristics and also a likeable design. The plane is produced by CNC technology from EPP foam. It has a wide speed range and pleasant flying behaviour, however Pitts is intended primarily for advanced pilots.