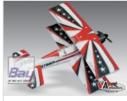

## VA-Model PITTS S2CX 1010mm ARF Weiss / Rot / Blau

3D/aerobatic special of GENERATION II with a very realistic, dynamic appearance and attractive graphic design. Do you like 3D aerobatic, hanging, harier fligth? Pitts is ideal model for you, it's model for those who want an aerobatic plane with fantastic flying, aerobatic characteristics and also a likeable design. The plane is produced by CNC technology from EPP foam. It has a wide speed range and pleasant flying behaviour, however Pitts is intended primarily for advanced pilots.