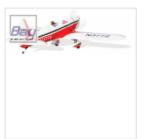

## Black Horse Ryan 120 GP/Gas ARTF V2 - 2350mm

Art.Nr.: BH72a

#### RYAN-STA 120 V2

- \* STAINLESS STEEL OLEO STRUTS LANDING GEAR
- ALL BALSA PLYWOOD CONSTRUCTION
- COVERED WITH QUALITY FILM

Updated from the first version A-BH072 this new A-BH072A Ryan 120 features new construction techniques and many refinements over the original.

This is the largest Ryan in the exciting new Black Horse range. Perfect for use with 1.20 size four strokes, or the latest breed of compact petrol engines, this big 2350 mm span model is certain to be admired wherever it's flown.

And that larger size translates into a smooth and predictable flight performance that will delight any pilot with previous low wing experience, making it a perfect choice as a first large scale model. Features traditionally built construction techniques and hand finished in smooth glossy Qualit?tsfolie.