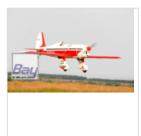

## Black Horse Ryan 120 GP/Gas ARTF V2 - 2350mm

Art.Nr.: BH72a

#### RYAN-STA 120 V2

- \* STAINLESS STEEL OLEO STRUTS LANDING GEAR
- ALL BALSA PLYWOOD CONSTRUCTION
- COVERED WITH QUALITY FILM

Updated from the first version A-BH072 this new A-BH072A Ryan 120 features new construction techniques and many refinements over the original.

This is the largest Ryan in the exciting new Black Horse range. Perfect for use with 1.20 size four strokes, or the latest breed of compact petrol engines, this big 2350 mm span model is certain to be admired wherever it's flown.

And that larger size translates into a smooth and predictable flight performance that will delight any pilot with previous low wing experience, making it a perfect choice as a first large scale model. Features traditionally built construction techniques and hand finished in smooth glossy Qualit?tsfolie.