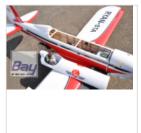

## Black Horse Ryan 120 GP/Gas ARTF V2 - 2350mm

Art.Nr.: BH72a

#### RYAN-STA 120 V2

- \* STAINLESS STEEL OLEO STRUTS LANDING GEAR
- ALL BALSA PLYWOOD CONSTRUCTION
- COVERED WITH QUALITY FILM

Updated from the first version A-BH072 this new A-BH072A Ryan 120 features new construction techniques and many refinements over the original.

This is the largest Ryan in the exciting new Black Horse range. Perfect for use with 1.20 size four strokes, or the latest breed of compact petrol engines, this big 2350 mm span model is certain to be admired wherever it's flown.

And that larger size translates into a smooth and predictable flight performance that will delight any pilot with previous low wing experience, making it a perfect choice as a first large scale model. Features traditionally built construction techniques and hand finished in smooth glossy Qualit?tsfolie.