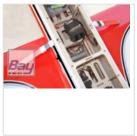

#### RYAN-STA 120 V2

- \* STAINLESS STEEL OLEO STRUTS LANDING GEAR
- ALL BALSA PLYWOOD CONSTRUCTION
- COVERED WITH QUALITY FILM

Updated from the first version A-BH072 this new A-BH072A Ryan 120 features new construction techniques and many refinements over the original.

#### **SPECIFICATION:**

Wingspan: 2350 mmLength: 1730 mm

Weight: 6 kg

### Parts listing required (not included):

Radio: 6-channels

Servos: 8x

Engine: O.S. GT 22-33 cc gas

PREIS:

Unser bisheriger Preis 731,00 EUR Jetzt nur 565,00 EUR Sie sparen 23 % /166,00 EUR