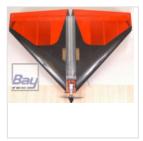

## Topmodel CZ Bullit 60 new design ARF - 1095mm - Delta

Art.Nr.: 02041nARF

Are you interested in a model, which is light, aerodynamically clean and fast like a bullit? It is the flying wing BULLIT 60.

For everyone who likes flying wings and exciting high speeds combined with several aerobatic maneuvers.