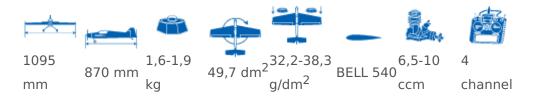

## Topmodel CZ Bullit 60 new design ARF - 1095mm - Delta

Art.Nr.: 02041nARF

Are you interested in a model, which is light, aerodynamically clean and fast like a bullit? It is the flying wing BULLIT 60.

For everyone who likes flying wings and exciting high speeds combined with several aerobatic maneuvers.

### Kit contents:

- Wing is constructed of high-quality balsa
- Landing part is reinforced with EPP "
- Light fins
- All parts are covered with Qualit?tsfolie?
- High quality accessories (push rods, levers etc.)