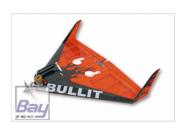

## Topmodel CZ Bullit 60 new design ARF - 1095mm - Delta

Art.Nr.: 02041nARF

Are you interested in a model, which is light, aerodynamically clean and fast like a bullit? It is the flying wing BULLIT 60.

For everyone who likes flying wings and exciting high speeds combined with several aerobatic maneuvers.