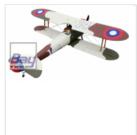

## Seagull Nieuport 28 Replica Bipe 20-26cc Gas ARF

Art.Nr.: SEA303

#### Seagull Nieuport 28 Replica 20-26cc Gas ARF Airplane

Lightweight and maneuverable, The Nieuport 28 first flew in June 1917. It was the first fighter from the company to employ a standard two-spar wing. The streamlined fuselage was too slim for twin Vickers guns, so one has to be mounted to the fuselage side. After WW1, some went to the USA with a few entering races, albeit with shortened wings! Seagull's model is big and beautiful with a laser-cut balsa/ply structure, expertly covered in genuine Qualit?tsfolie. Add some nice sport scale touches and you've a very practical model for all seasons.