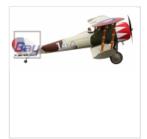

## Seagull Nieuport 28 Replica Bipe 20-26cc Gas ARF

Art.Nr.: SEA303

#### Seagull Nieuport 28 Replica 20-26cc Gas ARF Airplane

Lightweight and maneuverable, The Nieuport 28 first flew in June 1917. It was the first fighter from the company to employ a standard two-spar wing. The streamlined fuselage was too slim for twin Vickers guns, so one has to be mounted to the fuselage side. After WW1, some went to the USA with a few entering races, albeit with shortened wings! Seagull's model is big and beautiful with a laser-cut balsa/ply structure, expertly covered in genuine Qualit?tsfolie. Add some nice sport scale touches and you've a very practical model for all seasons.