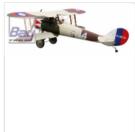

## Seagull Nieuport 28 Replica Bipe 20-26cc Gas ARF

Art.Nr.: SEA303

#### Seagull Nieuport 28 Replica 20-26cc Gas ARF Airplane

Lightweight and maneuverable, The Nieuport 28 first flew in June 1917. It was the first fighter from the company to employ a standard two-spar wing. The streamlined fuselage was too slim for twin Vickers guns, so one has to be mounted to the fuselage side. After WW1, some went to the USA with a few entering races, albeit with shortened wings! Seagull's model is big and beautiful with a laser-cut balsa/ply structure, expertly covered in genuine Qualit?tsfolie. Add some nice sport scale touches and you've a very practical model for all seasons.