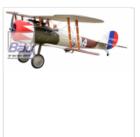

## Seagull Nieuport 28 Replica Bipe 20-26cc Gas ARF

Art.Nr.: SEA303

#### Seagull Nieuport 28 Replica 20-26cc Gas ARF Airplane

Lightweight and maneuverable, The Nieuport 28 first flew in June 1917. It was the first fighter from the company to employ a standard two-spar wing. The streamlined fuselage was too slim for twin Vickers guns, so one has to be mounted to the fuselage side. After WW1, some went to the USA with a few entering races, albeit with shortened wings! Seagull's model is big and beautiful with a laser-cut balsa/ply structure, expertly covered in genuine Qualit?tsfolie. Add some nice sport scale touches and you've a very practical model for all seasons.