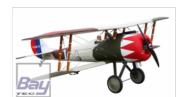

## Seagull Nieuport 28 Replica Bipe 20-26cc Gas ARF

Art.Nr.: SEA303

#### Seagull Nieuport 28 Replica 20-26cc Gas ARF Airplane

Lightweight and maneuverable, The Nieuport 28 first flew in June 1917. It was the first fighter from the company to employ a standard two-spar wing. The streamlined fuselage was too slim for twin Vickers guns, so one has to be mounted to the fuselage side. After WW1, some went to the USA with a few entering races, albeit with shortened wings! Seagull's model is big and beautiful with a laser-cut balsa/ply structure, expertly covered in genuine Qualit?tsfolie. Add some nice sport scale touches and you've a very practical model for all seasons.

#### Features:

- High Quality Balsa and Balsa Plywood Offer Lightweight, State-of-the-art Construction
- Eye Catching Scale Color Scheme
- Authentic Trim Scheme Covered in Genuine Film
- Factory Painted Fiberglass Rngine Cowl, Comes With Dummy Rotary Engine
- Highly Detailed Cockpit With Light Weight Painted Pilot Figure Adds Scale Detail
- Aluminum Landing Gear Reinforcement
- Impressive Scale Outline With Pull-Pull Rudder
- Designed For Gasoline, Glow or Electric Power
- Wing Transport Frames Included To Reduce Time Assembling and Disassembling the Model
- Scale Looking Wheels and decals
- Extensive Hardware Kit Included
- A Very Versatile Sport-Scale Biplane!