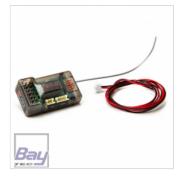

## Spektrum SR6100AT DSMR 6-Channel AVC Telemetry Surface Receiver

## Art.Nr.: SPMSR6100AT

#### **Product Overview**

Built around frequency-agile DSMR technology, the Spektrum SR6100AT 6channel receiver delivers superb range and response, especially in places where multiple 2.4GHz systems are in use at one time. SR6100AT features patented Spektrum AVC (Active Vehicle Control) and full range telemetry capabilities. AVC Technology reads your control inputs, senses your car's direction and makes as many as 180 steering and power adjustments per second so you can hold the line without holding back. SR6100AT taps into telemetry functions from Spektrum Smart Technology electronics speed controls and conventional voltage sensor.