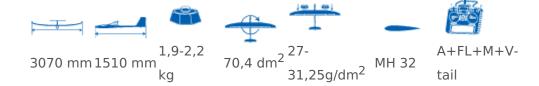

-/Car-/Schiffs-Modellbau

# TOPMODEL CZ GRACIA ARF 3,07M BLAU / GR?N THERMIK ELEKTRO F5J MODELL

Art.Nr.: 02087ARF

The wing spars and leading edge from carbon fibre gives the wing enough strength and stiffness.

Many expert pilots will be particularly surprised by its excellent flight qualities, given by the thin wing airfoil and weak weight.

Thanks to the long fuselage, the model has a calm and steady glide path. There are several possibilities how to mix the functions of the flaps (high performance thermal soaring, spot landing etc.).

With the recommended gear train set, the performances are fantastics as well as when climbing (power) as soaring (lightness) and the flying time is counted in hours rather than in minutes!

The fuselage is carbon reinforced!!!

Technical specification:



#### **Suggested Equipment:**

motor: MVVS 4,6/840 sport

controller: XREG 60 spinner: 0201559

propeller: Aeronaut 12/8" - for 4S LiPo, 14/8" - for 3S LiPo

battery: 3-4S LiPo 2,9 - 3,3Ah

servos: 6x HS 82MG

#### Kit contents:

- Light fuselage (carbon reinforced) moulded in white tinted epoxy fiberglass
- Three-piece wing is made in balsa framework with wing joiner, leading edges and wing spar made of carbon and covered with Qualit?tsfolie?
- Tailplane are made in a balsa framework with carbon spar and leading edges and covered with Qualit?tsfolie?
- Top quality accessories

- Vinyl cnc cut stickers
- Complete assembly manual with step by step illustrations

## PREIS:

## 571,00 EUR

inkl. 19 % MwSt. zzgl. Versandkosten