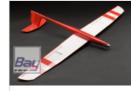

## Topmodel CZ Slash elektro ARF - 1600mm - Hotliner

## Art.Nr.: 020134EARF

Slash is small electric glider for sports flying. This airplane is especially designed for pilots who are looking for multipurpose fast sailplane. Strong enough for fast dives, but still light enough for thermal soaring. Slash has been re-designed for better flying characteristics with new classic balsa, built-up, D-box, rib/main spare wing design. Also included are the fiberglass gel-coated fuselage and balsa built-up tail parts. The synergy of low weight and strong structure is very unusual in a production sailplane and can only be achieved with careful attention to design and construction.

Virtually perfect, very well made and extremely clean entry level sailplane.

Technische Daten:

Spannweite: 1610mm

L?nge:875mm

Gewicht:0,58-0,75kg

Profil:MH32MOD

Empfohlene Zubeh?r:

Servos: 4x Mikroservos f?r Querruder, H?henruder und Seitenruder zbsp. XLD09HMB