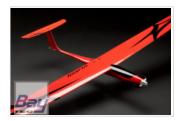

## Topmodel CZ Slash elektro ARF - 1600mm - Hotliner

## Art.Nr.: 020134EARF

Slash is small electric glider for sports flying. This airplane is especially designed for pilots who are looking for multipurpose fast sailplane. Strong enough for fast dives, but still light enough for thermal soaring. Slash has been re-designed for better flying characteristics with new classic balsa, built-up, D-box, rib/main spare wing design. Also included are the fiberglass gel-coated fuselage and balsa built-up tail parts. The synergy of low weight and strong structure is very unusual in a production sailplane and can only be achieved with careful attention to design and construction.

Virtually perfect, very well made and extremely clean entry level sailplane.

Technische Daten:

Spannweite: 1610mm

L?nge:875mm

Gewicht:0,58-0,75kg

Profil:MH32MOD

Empfohlene Zubeh?r:

Servos: 4x Mikroservos f?r Querruder, H?henruder und Seitenruder zbsp. XLD09HMB