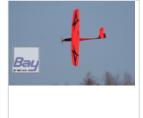

## Topmodel CZ Slash elektro ARF - 1600mm - Hotliner

## Art.Nr.: 020134EARF

Slash is small electric glider for sports flying. This airplane is especially designed for pilots who are looking for multipurpose fast sailplane. Strong enough for fast dives, but still light enough for thermal soaring. Slash has been re-designed for better flying characteristics with new classic balsa, built-up, D-box, rib/main spare wing design. Also included are the fiberglass gel-coated fuselage and balsa built-up tail parts. The synergy of low weight and strong structure is very unusual in a production sailplane and can only be achieved with careful attention to design and construction.

Virtually perfect, very well made and extremely clean entry level sailplane.

Technische Daten:

Spannweite: 1610mm

L?nge:875mm

Gewicht:0,58-0,75kg

Profil:MH32MOD

Empfohlene Zubeh?r:

Servos: 4x Mikroservos f?r Querruder, H?henruder und Seitenruder zbsp. XLD09HMB