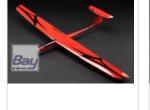

## Topmodel CZ Slash elektro ARF - 1600mm - Hotliner

## Art.Nr.: 020134EARF

Slash is small electric glider for sports flying. This airplane is especially designed for pilots who are looking for multipurpose fast sailplane. Strong enough for fast dives, but still light enough for thermal soaring. Slash has been re-designed for better flying characteristics with new classic balsa, built-up, D-box, rib/main spare wing design. Also included are the fiberglass gel-coated fuselage and balsa built-up tail parts. The synergy of low weight and strong structure is very unusual in a production sailplane and can only be achieved with careful attention to design and construction.

Virtually perfect, very well made and extremely clean entry level sailplane.

Technische Daten:

Spannweite: 1610mm

L?nge:875mm

Gewicht:0,58-0,75kg

Profil:MH32MOD

Empfohlene Zubeh?r:

Servos: 4x Mikroservos f?r Querruder, H?henruder und Seitenruder zbsp. XLD09HMB