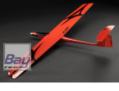

## Topmodel CZ Slash elektro ARF - 1600mm - Hotliner

## Art.Nr.: 020134EARF

Slash is small electric glider for sports flying. This airplane is especially designed for pilots who are looking for multipurpose fast sailplane. Strong enough for fast dives, but still light enough for thermal soaring. Slash has been re-designed for better flying characteristics with new classic balsa, built-up, D-box, rib/main spare wing design. Also included are the fiberglass gel-coated fuselage and balsa built-up tail parts. The synergy of low weight and strong structure is very unusual in a production sailplane and can only be achieved with careful attention to design and construction.

Virtually perfect, very well made and extremely clean entry level sailplane.

Technische Daten:

Spannweite: 1610mm

L?nge:875mm

Gewicht:0,58-0,75kg

Profil:MH32MOD

Empfohlene Zubeh?r:

Servos: 4x Mikroservos f?r Querruder, H?henruder und Seitenruder zbsp. XLD09HMB