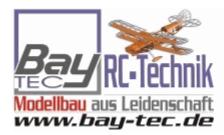

# RC-Factory Edge 540 V3 Kit - 1000mm

### Art.Nr.: T101

This is a first model of a new line of 1m wingspan EPP models with increased stiffness and torsion rigidity. We have beefed up everything, but especially the torsion rigidity of the fuselage - so that fuselage twist in fast rolling maneuvers is now totally a thing of the past. The wing is thicker too, for better tolerance of the most insane, high-G stunts.

#### Hauptmerkmale

- Wing span: 1000 mm
- Length: 1020 mm
- Weight: ca 500g depending on the equipment used
- Motor: 2212 2217, 150 200W
- Servos: 4x 9 12g
- Receiver: micro, mini
- ESC: 18A / 2A min.
- Battery pack: 3s 1000 1500 mAh