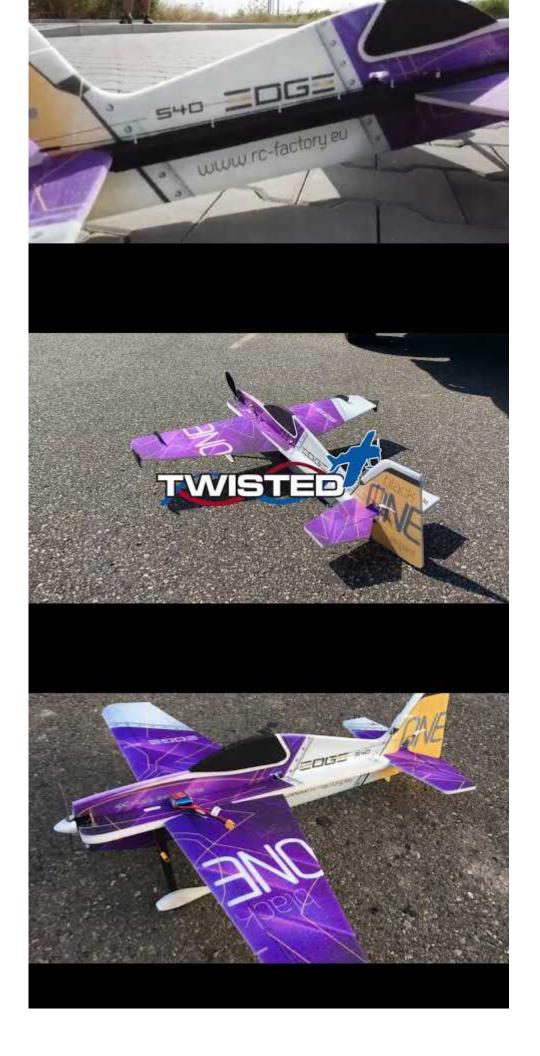

# RC-Factory Edge 540 V3 Kit - 1000mm

### Art.Nr.: T101

This is a first model of a new line of 1m wingspan EPP models with increased stiffness and torsion rigidity. We have beefed up everything, but especially the torsion rigidity of the fuselage - so that fuselage twist in fast rolling maneuvers is now totally a thing of the past. The wing is thicker too, for better tolerance of the most insane, high-G stunts.

#### Hauptmerkmale

- Wing span: 1000 mm
- Length: 1020 mm
- Weight: ca 500g depending on the equipment used
- Motor: 2212 2217, 150 200W
- Servos: 4x 9 12g
- Receiver: micro, mini
- ESC: 18A / 2A min.
- Battery pack: 3s 1000 1500 mAh