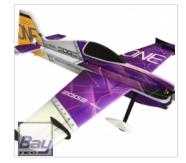

# RC-Factory Edge 540 V3 Kit - 1000mm

### Art.Nr.: T101

This is a first model of a new line of 1m wingspan EPP models with increased stiffness and torsion rigidity. We have beefed up everything, but especially the torsion rigidity of the fuselage - so that fuselage twist in fast rolling maneuvers is now totally a thing of the past. The wing is thicker too, for better tolerance of the most insane, high-G stunts.

#### Hauptmerkmale

- Wing span: 1000 mm
- Length: 1020 mm
- Weight: ca 500g depending on the equipment used
- Motor: 2212 2217, 150 200W
- Servos: 4x 9 12g
- Receiver: micro, mini
- ESC: 18A / 2A min.
- Battery pack: 3s 1000 1500 mAh