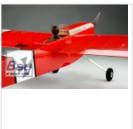

## Topmodel CZ STICK 1600mm ARF

Art.Nr.: 020135ARF

Stick is a recreational and training model, it is made of classic construction - balsa and plywood, covered with Qualit?tsfolie foil. The shapes of this model reminds the early aviation. Thanks to its conseption this model has a qualities of worthy trainer aircraft and can fly the basic aerobatic maneuvers as well.

It is controlled by the ailerons, elevator, rudder and motor.