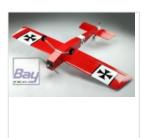

## Topmodel CZ STICK 1600mm ARF

Art.Nr.: 020135ARF

Stick is a recreational and training model, it is made of classic construction - balsa and plywood, covered with Qualit?tsfolie foil. The shapes of this model reminds the early aviation. Thanks to its conseption this model has a qualities of worthy trainer aircraft and can fly the basic aerobatic maneuvers as well.

It is controlled by the ailerons, elevator, rudder and motor.