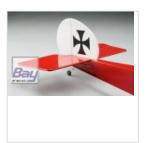

## Topmodel CZ STICK 1600mm ARF

Art.Nr.: 020135ARF

Stick is a recreational and training model, it is made of classic construction - balsa and plywood, covered with Qualit?tsfolie foil. The shapes of this model reminds the early aviation. Thanks to its conseption this model has a qualities of worthy trainer aircraft and can fly the basic aerobatic maneuvers as well.

It is controlled by the ailerons, elevator, rudder and motor.