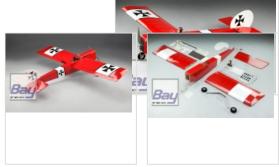

## Topmodel CZ STICK 1600mm ARF

Art.Nr.: 020135ARF

Stick is a recreational and training model, it is made of classic construction - balsa and plywood, covered with Qualit?tsfolie foil. The shapes of this model reminds the early aviation. Thanks to its conseption this model has a qualities of worthy trainer aircraft and can fly the basic aerobatic maneuvers as well.

#### **Set contains**

- fuselage constructed in balsa wood covered with ORACOVER? foil
- two parts wing made with a balsa framework covered with ORACOVER?
  foil
- lightweight tail surfaces covered with ORACOVER? foil
- hard aluminium landing gear + wheels + tailwheel
- polystyrene pilot
- high quality accessories (servo covers, servo mount, motor mount, rods, control horns, ending ties, ...)
- decal sheet
- step by step fully illustrated manual english/czech