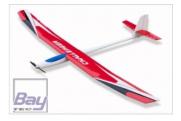

# Topmodel CZ Challenger ARF - 1995mm

## Art.Nr.: 02096ARF

The **Challenger** is a sailplane which you will use everywhere and by all times .....

Easily transportable with its wing in 2 parts and its dismountable elevator.

With the recommended drive train, it climbs to the trees! and has a huge autonomy!

Its wing, completely planked with MH32 airfoil and a modest surface allows fantastic performances which are still raised by a particularly low flying weight. Thus, this sailplane is as well excellent in dynamic flight as in thermal flight!