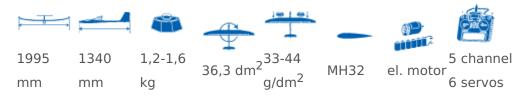

### Technical specification:

### RC equipment: 5 channel

- 7-channel receiver
- 2 micro servos for ailerons (Hitec HS 82MG)
- 2 servo for flaps ( Hitec HS 82MG )
- 1 servo for elevator ( Hitec HS 82MG )
- 1 servo for rudder ( Hitec HS 82MG )

**Motor:** Robbe RO-POWER TORQUE 3522 1000 K/V BRUSHLESS MOTOR + CAMcarbon 11x8"); Controller:40-50A BrushlessSpinner:"turbo" spinner 40mmAkku:3S LiPol 2,2-3,2Ah