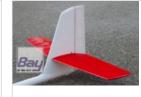

#### Content of the set:

- Light fuselage moulded in white tinted epoxy fiberglass
- Two-piece wing foam core balsa sheeted and covered with Qualittsfolie. Ailerons and flaps ready.
- Tailplanes are made in a balsa framework and covered with Qualittsfolie
- Top quality accessories
- Vinyl cnc cut stickers
- Complete assembly manual with step by step illustrations