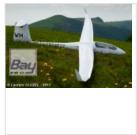

## Topmodel CZ Ventus 2CX ARF - 4500mm - Standard

Art.Nr.: 02043ARF

#### he maquette of the well known glider in scale 1: 4th.

VENTUS 2cx is supplied in ARF version, its Coated with foil Qualit?tsfolie?.

The model has an operated ailerons (using 2 servos), flaps (4 servos), air brakes (2 servos) elevator (1 servo), rudder (1 servo).