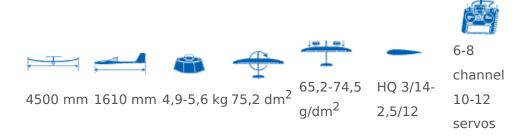

# Euer Spezialist rund um den RC-Modellbau...

## Flug-/Heli-/Car-/Schiffs-Modellbau

## Topmodel CZ Ventus 2CX ARF - 4500mm - Standard

Art.Nr.: 02043ARF

#### he maquette of the well known glider in scale 1: 4th.

VENTUS 2cx is supplied in ARF version, its Coated with foil Qualit?tsfolie?.

The model has an operated ailerons (using 2 servos), flaps (4 servos), air brakes (2 servos) elevator (1 servo), rudder (1 servo).

This model is completly made in the Czech Republic. The spare parts are in stock.

#### Standard version:

- Case for the wing joiner is glued inside the fuselage. The rudder is attached to the fuselage with a control horn and bowden. The servocabel is also glued to the elevator.
- The wing has mounted the airbrakes.

### **Technical specification:**



#### The kit contens:

- fiberglass, white colored fuselage
- The wing: the center of the wing is made of polystyrene, coated with a veneer, reinforced with glass fiber and carbon flange. The construction is supplemented by beams which are connecting the top and bottom of the cover. The enclosure for mounting winglets and the brake shields are also installed. The wing is coated by Qualit?tsfolie? foil.
- white through-colored fiberglass elevator
- white through-colored fiberglass rudder
- white through-colored fiberglass wing tip
- iron wing joiner
- fiberglass frame of the cabin
- transparent cabin

- building instructions
- small accessiries
- high quality vinyl stickers set

### **Controls:**

- ailerons and flaps (6 micro servos)
- elevator (1 micro servo)
- rudder (1 servo standard)