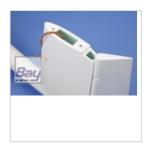

### **Controls:**

- ailerons and flaps (6 micro servos)
- elevator (1 micro servo)
- rudder (1 servo standard)
- airbrakes (2 micro servos)