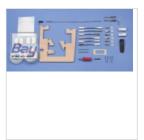

#### The kit contens:

- fiberglass, white colored fuselage
- The wing: the center of the wing is made of polystyrene, coated with a veneer, reinforced with glass fiber and carbon flange. The construction is supplemented by beams which are connecting the top and bottom of the cover. The enclosure for mounting winglets and the brake shields are also installed. The wing is coated by Qualit?tsfolie? foil.
- white through-colored fiberglass elevator
- white through-colored fiberglass rudder
- white through-colored fiberglass wing tip
- iron wing joiner
- fiberglass frame of the cabin
- transparent cabin

- building instructions
- small accessiries
- high quality vinyl stickers set

### **Controls:**

- ailerons and flaps (6 micro servos)
- elevator (1 micro servo)
- rudder (1 servo standard)
- airbrakes (2 micro servos)