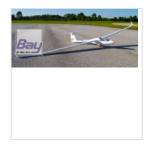

## Topmodel CZ Ventus 2CX ARF - 4500mm - Standard

Art.Nr.: 02043ARF

#### he maquette of the well known glider in scale 1: 4th.

VENTUS 2cx is supplied in ARF version, its Coated with foil Qualit?tsfolie?.

The model has an operated ailerons (using 2 servos), flaps (4 servos), air brakes (2 servos) elevator (1 servo), rudder (1 servo).