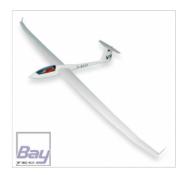

## Topmodel CZ Ventus 2CX ARF - 4500mm - Standard

Art.Nr.: 02043ARF

#### he maquette of the well known glider in scale 1: 4th.

VENTUS 2cx is supplied in ARF version, its Coated with foil Qualit?tsfolie?.

The model has an operated ailerons (using 2 servos), flaps (4 servos), air brakes (2 servos) elevator (1 servo), rudder (1 servo).

This model is completly made in the Czech Republic. The spare parts are in stock.