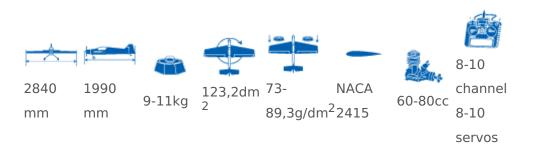

### Art.Nr.: 02095ARF

Very new towing model built for air work (photography, schooling, streamer, etc...). Possibility of using 60 to 80cc engines according to the required flight type. With 80cc gasoline engines, it is really possible to tow very large sailplanes. The flaps are particularly efficients; it is possible to direct them until 90 thanks to the special hinges system delivered in the kit. Real V/STOL capacities. The robust landing gear hyper resists the worse treatments and makes it possible to take off from summary grounds. Thanks to its perfect geometry and to profile NACA 4412, this plane is an example of stability and will make wonder in all the tasks you will ask it. A new standard was born... Our prototype is been driven by an engine MVVS 80 IRS.