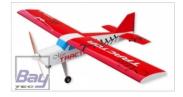

# Topmodel CZ Miss Tractor ARF - 2840mm - Schlepp Maschine

### Art.Nr.: 02095ARF

Very new towing model built for air work (photography, schooling, streamer, etc...). Possibility of using 60 to 80cc engines according to the required flight type. With 80cc gasoline engines, it is really possible to tow very large sailplanes. The flaps are particularly efficients; it is possible to direct them until 90 thanks to the special hinges system delivered in the kit. Real V/STOL capacities. The robust landing gear hyper resists the worse treatments and makes it possible to take off from summary grounds. Thanks to its perfect geometry and to profile NACA 4412, this plane is an example of stability and will make wonder in all the tasks you will ask it. A new standard was born... Our prototype is been driven by an engine MVVS 80 IRS.