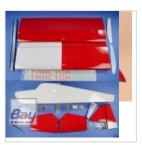

#### Kit contents:

- All built up ply and balsa fuselage, covered with Qualittsfolie
- All build up open framework wing, ready with ailerons and flaps prepared, covered in Qualittsfolie
- Fiberglass gelcoated engine cowl
- Main landing gear from aluminium
- Complete tailwheel assembly
- First quality hardware: Control links, fiberglass control horns, special fiberglass hinges, king size ball links, radio hatch with latch, special

removable servo mounts

- CNC cut vynil stickers
- Step by step building instructions