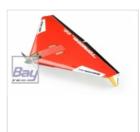

# Topmodel CZ Bullit EVO 840mm - ARF - Delta

### Art.Nr.: 02039EVOARF

Bullit EVO is a version supplied with a special electric motor mount and a new color scheme!

Are you interested in a model, which is light, aerodynamically clean and fast like a bullit? It is the flying wing BULLIT.

For everyone who likes flying wings and exciting high speeds combined with several aerobatic maneuvers.

Empty weight (330 g) directly invites you to use an electric power. Included is a cage motor mount for an electric motor.