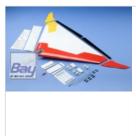

# Topmodel CZ Bullit EVO 840mm - ARF - Delta

### Art.Nr.: 02039EVOARF

Bullit EVO is a version supplied with a special electric motor mount and a new color scheme!

Are you interested in a model, which is light, aerodynamically clean and fast like a bullit? It is the flying wing BULLIT.

For everyone who likes flying wings and exciting high speeds combined with several aerobatic maneuvers.

Empty weight (330 g) directly invites you to use an electric power. Included is a cage motor mount for an electric motor.