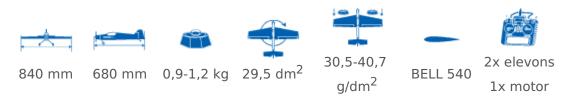

For everyone who likes flying wings and exciting high speeds combined with several aerobatic maneuvers.

Empty weight (330 g) directly invites you to use an electric power. Included is a cage motor mount for an electric motor.

#### RC equipment:

| Servos:     | 2x micro for elevons (SAV?X SH-0255MG)     |
|-------------|--------------------------------------------|
| Motor:      | electro - AXI 2820/8 V2                    |
|             | glow engine: 3,5-5,0 ccm                   |
| Controller: | 56-65A ( e.g. SPIN 66, Dualsky XC65-LITE ) |
| Spinner:    | 51mm                                       |
| Propeller:  | 8/7 APC                                    |
| Accu:       | 3S LiPol 2,7 - 3,3Ah                       |