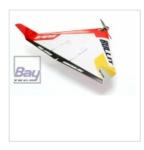

# Topmodel CZ Bullit EVO 840mm - ARF - Delta

### Art.Nr.: 02039EVOARF

Bullit EVO is a version supplied with a special electric motor mount and a new color scheme!

Are you interested in a model, which is light, aerodynamically clean and fast like a bullit? It is the flying wing BULLIT.

For everyone who likes flying wings and exciting high speeds combined with several aerobatic maneuvers.

Empty weight (330 g) directly invites you to use an electric power. Included is a cage motor mount for an electric motor.