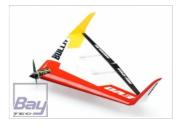

# Topmodel CZ Bullit EVO 840mm - ARF - Delta

### Art.Nr.: 02039EVOARF

Bullit EVO is a version supplied with a special electric motor mount and a new color scheme!

Are you interested in a model, which is light, aerodynamically clean and fast like a bullit? It is the flying wing BULLIT.

For everyone who likes flying wings and exciting high speeds combined with several aerobatic maneuvers.

Empty weight (330 g) directly invites you to use an electric power. Included is a cage motor mount for an electric motor.