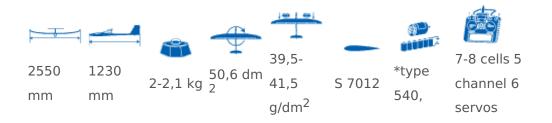

Euer Spezialist rund um den RC-Modellbau...

Flug- / Heli- / Car- / Schiffs-Modellbau

# Topmodel CZ Electra Pro - 2560mm - ARF - mit Klappen

### Art.Nr.: 02012ARF

This one will please the electric flight enthusiasts!

At last, a high performance sailplane designed from the start for electric flight.

The fuselage has built in air cooling vents to evacuate the heat generated by the motor and batteries.

The lightness of the airframe combined with a modern profile equipped with flaps give surprisingly good flight characteristics.

ELECTRA PRO is equipped with flaps.

A what good looks !

If you are interested in a different color combination than we offer, please contact us.

#### Technical specification:



Recommended brushless motors:

#### XPower F3826/10

Kit content:

- Fuselage, cabin and winglets: epoxy fiberglass with gelcoat
- The wings are in three parts to ease transport and storage
- The wings are made of balsa covered polystyrene and covered with Qualit?tsfolie? and the ailerons and the flaps are finished
- Horizontal and vertical tailplane: balsa covered polystyrene and covered with Qualit?tsfolie?
- An exclusive stabiliser tilt mechanism
- Top quality accessories

Complet assembly manual with step by step illustrations



## PREIS:

348,00 EUR inkl. 19 % MwSt. zzgl. Versandkosten