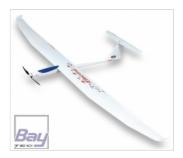

# Topmodel CZ Electra Pro - 2560mm - ARF - mit Klappen

### Art.Nr.: 02012ARF

This one will please the electric flight enthusiasts!

At last, a high performance sailplane designed from the start for electric flight.

The fuselage has built in air cooling vents to evacuate the heat generated by the motor and batteries.

The lightness of the airframe combined with a modern profile equipped with flaps give surprisingly good flight characteristics.

ELECTRA PRO is equipped with flaps.

A what good looks !

If you are interested in a different color combination than we offer, please contact us.