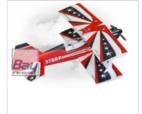

## VA-Model PITTS S2CX 1010mm ARF

Art.Nr.: VA-Pitts2SCX

Wingspan 1010 mm

Lenght 1010 mm

Weight 650-740 g (dep. on the RC equipments)

Servos 3-4

Material EPP

Functions Rudder, Elevator, Ailerons, Motor

Level ARF

3D/aerobatic special of GENERATION II with a very realistic, dynamic appearance and attractive graphic design. Do you like 3D aerobatic, hanging, harier fligth? Pitts is ideal model for you, it's model for those who want an aerobatic plane with fantastic flying, aerobatic characteristics and also a likeable design. The plane is produced by CNC technology from EPP foam. It has a wide speed range and pleasant flying behaviour, however Pitts is intended primarily for advanced pilots.