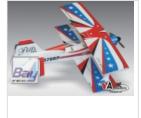

## VA-Model PITTS S2CX 1010mm ARF

Art.Nr.: VA-Pitts2SCX

Wingspan 1010 mm

Lenght 1010 mm

Weight 650-740 g (dep. on the RC equipments)

Servos 3-4

Material EPP

Functions Rudder, Elevator, Ailerons, Motor

Level ARF

3D/aerobatic special of GENERATION II with a very realistic, dynamic appearance and attractive graphic design. Do you like 3D aerobatic, hanging, harier fligth? Pitts is ideal model for you, it's model for those who want an aerobatic plane with fantastic flying, aerobatic characteristics and also a likeable design. The plane is produced by CNC technology from EPP foam. It has a wide speed range and pleasant flying behaviour, however Pitts is intended primarily for advanced pilots.