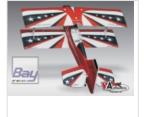

## VA-Model PITTS S2CX 1010mm ARF

Art.Nr.: VA-Pitts2SCX

Wingspan 1010 mm

Lenght 1010 mm

Weight 650-740 g (dep. on the RC equipments)

Servos 3-4

Material EPP

Functions Rudder, Elevator, Ailerons, Motor

Level ARF

3D/aerobatic special of GENERATION II with a very realistic, dynamic appearance and attractive graphic design. Do you like 3D aerobatic, hanging, harier fligth? Pitts is ideal model for you, it's model for those who want an aerobatic plane with fantastic flying, aerobatic characteristics and also a likeable design. The plane is produced by CNC technology from EPP foam. It has a wide speed range and pleasant flying behaviour, however Pitts is intended primarily for advanced pilots.