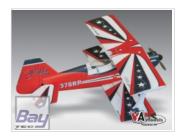

## VA-Model PITTS S2CX 1010mm ARF

Art.Nr.: VA-Pitts2SCX

Wingspan 1010 mm

Lenght 1010 mm

Weight 650-740 g (dep. on the RC equipments)

Servos 3-4

Material EPP

Functions Rudder, Elevator, Ailerons, Motor

Level ARF

3D/aerobatic special of GENERATION II with a very realistic, dynamic appearance and attractive graphic design. Do you like 3D aerobatic, hanging, harier fligth? Pitts is ideal model for you, it's model for those who want an aerobatic plane with fantastic flying, aerobatic characteristics and also a likeable design. The plane is produced by CNC technology from EPP foam. It has a wide speed range and pleasant flying behaviour, however Pitts is intended primarily for advanced pilots.