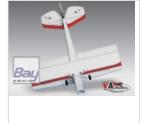

## VA-Model PITTS S2CX 1010mm ARF

Art.Nr.: VA-Pitts2SCX

Wingspan 1010 mm

Lenght 1010 mm

Weight 650-740 g (dep. on the RC equipments)

Servos 3-4

Material EPP

Functions Rudder, Elevator, Ailerons, Motor

The fuselage is spatial and it is completely assembled in the kit.

Almost all RC components can be install inside the fuselage, thus avoiding interference with the aesthetic appearance of the model.