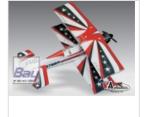

## VA-Model PITTS S2CX 1010mm ARF

Art.Nr.: VA-Pitts2SCX

Wingspan 1010 mm

Lenght 1010 mm

Weight 650-740 g (dep. on the RC equipments)

Servos 3-4

Material EPP

Functions Rudder, Elevator, Ailerons, Motor

Level ARF

3D/aerobatic special of GENERATION II with a very realistic, dynamic appearance and attractive graphic design. Do you like 3D aerobatic, hanging, harier fligth? Pitts is ideal model for you, it's model for those who want an aerobatic plane with fantastic flying, aerobatic characteristics and also a likeable design. The plane is produced by CNC technology from EPP foam. It has a wide speed range and pleasant flying behaviour, however Pitts is intended primarily for advanced pilots.