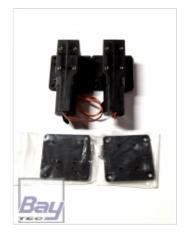

## Art.Nr.: BTF-514

The Bay-Tec electric retract range is designed to keep retract installations simple and reliable with great value for money. Electric retracts remove all the hassle normally associated with air retract plumbing or getting a mechanical linkage to fit exactly.

This mains retract set includes two retract units that are designed to accept 5mm wire legs and is suitable for models with a maximum weight of 5kg.

These retracts can be used in both electric and engine powered models. They are designed to primarily use the power supplied through the receiver. This can come from the battery in the case of engine models, or a BEC system in electric models. If you use heavier wheels/legs or have lots of drag on the leg doors, then current consumption is increased.

Each unit has built-in over-current protection. If the leg is stopped in any way during movement, or the load is too high to protect the retract from damaging or drawing too much current.

| Specifications                   |
|----------------------------------|
| Leg Wire: 5mm                    |
| Max Weight: 4,7 Kg               |
| MountPlate: 43 x 44              |
| Stall Current: 1.2 to 1.4A       |
| Weight: 54g                      |
| <b>Voltage:</b> 4.8 - 6.0v       |
| Dimensions: 74 x 44 x 28         |
| Gear Type: Kunststoff            |
| <b>Torque:</b> 2.90 kg/cm @ 4.8v |
| <b>Torque:</b> 3.10 kg/cm @ 6.0v |
| <b>Speed:</b> 0.80 secs @ 4.8v   |
| <b>Speed:</b> 0.60 secs @ 4.8v   |