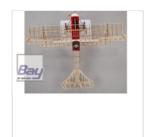

## Super Flying Model Fokker DVII EP ARTF Teal 1200mm

Art.Nr.: A-SFMEP46C

The Fokker DVII ARTF will satisfy anyone wanting to recreate the feel of a WII flight with SFM's realistic and quality balsa and balsa plywood construction, precision laser-cut parts model aircraft. Pre-built and pre-covered with shock-absorbing landing gear, complete pre-bent wire and hardware package with step-by-step instructions will make this a superb choice of model aircraft to own. • All top –quality balsa and balsa plywood construction, precision laser-cut parts. • Come with shock-absorbing landing gear, complete pre-bent wire and hardware package with step-by-step instruction • 90% pre-build and is already covered with iron-on covering. • Connect the top and bottom main wing with ball-end rods. It is easy to disassemble the main wing set by using ball-link pliers. • Magnet attached battery cover and hook and Loop strap make it very easy to change the battery pack.