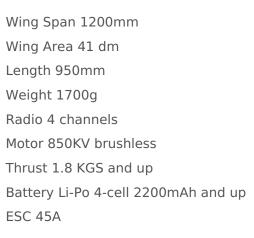

## Super Flying Model Fokker DVII EP ARTF Teal 1200mm

Art.Nr.: A-SFMEP46C

The Fokker DVII ARTF will satisfy anyone wanting to recreate the feel of a WII flight with SFM's realistic and quality balsa and balsa plywood construction, precision laser-cut parts model aircraft. Pre-built and pre-covered with shock-absorbing landing gear, complete pre-bent wire and hardware package with step-by-step instructions will make this a superb choice of model aircraft to own. • All top –quality balsa and balsa plywood construction, precision laser-cut parts. • Come with shock-absorbing landing gear, complete pre-bent wire and hardware package with step-by-step instruction • 90% pre-build and is already covered with iron-on covering. • Connect the top and bottom main wing with ball-end rods. It is easy to disassemble the main wing set by using ball-link pliers. • Magnet attached battery cover and hook and Loop strap make it very easy to change the battery pack.