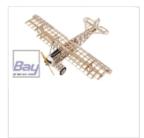

## Super Flying Model Fokker DVII EP ARTF Teal 1200mm

Art.Nr.: A-SFMEP46C

The Fokker DVII ARTF will satisfy anyone wanting to recreate the feel of a WII flight with SFM's realistic and quality balsa and balsa plywood construction, precision laser-cut parts model aircraft. Pre-built and pre-covered with shock-absorbing landing gear, complete pre-bent wire and hardware package with step-by-step instructions will make this a superb choice of model aircraft to own. • All top –quality balsa and balsa plywood construction, precision laser-cut parts. • Come with shock-absorbing landing gear, complete pre-bent wire and hardware package with step-by-step instruction • 90% pre-build and is already covered with iron-on covering. • Connect the top and bottom main wing with ball-end rods. It is easy to disassemble the main wing set by using ball-link pliers. • Magnet attached battery cover and hook and Loop strap make it very easy to change the battery pack.