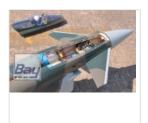

The structure is built from CNC cut balsa and ply all aligned by hand on jigs for accuracy. This traditional method results in a lightweight and strong airframe ideally suited to EDF fans. There are 4 large hatches for easy access to the onboard electronics during assembly or maintenance. This kit also comes supplied with CNC metal oleo struts ready for your electric retracts (F-RMXER040M and F-RMXER040N are ideal).