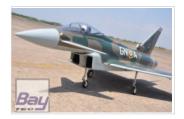

## Black Horse Eurofighter EF2000 Typhoon 1238mm fr 120mm Impeller

Art.Nr.: BH165

The Black Horse Ef-200 Typhoon is a beautifully well-presented scale model of the iconic Eurofighter fighter jet. The Eurofighter is a twin-engine, canard-delta wing multirole aircraft used by many air forces including the RAF, German Air Force, Italian Air Force and Spanish Air Force it has become a key tool in Europe's airborne arsenal.

Finished in the beautiful 'Battle of Britain' anniversary scheme this is a real conversation starter at any local flying club.

| Technische Daten* |                       |
|-------------------|-----------------------|
| Spannweite mm     | 1238mm                |
| Lnge mm           | 1652mm                |
| Gewicht g         | 7200g                 |
| R/C Funktionen    | (9 Kanal / 10 Servos) |