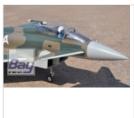

## Black Horse Eurofighter EF2000 Typhoon 1238mm fr 120mm Impeller

Art.Nr.: BH165

The Black Horse Ef-200 Typhoon is a beautifully well-presented scale model of the iconic Eurofighter fighter jet. The Eurofighter is a twin-engine, canard-delta wing multirole aircraft used by many air forces including the RAF, German Air Force, Italian Air Force and Spanish Air Force it has become a key tool in Europe's airborne arsenal.

Finished in the beautiful 'Battle of Britain' anniversary scheme this is a real conversation starter at any local flying club.

| Technische Daten* |                       |
|-------------------|-----------------------|
| Spannweite mm     | 1238mm                |
| Lnge mm           | 1652mm                |
| Gewicht g         | 7200g                 |
| R/C Funktionen    | (9 Kanal / 10 Servos) |