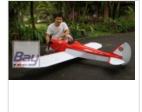

### Fly Baby (20cc size EP/GP - civilian category)

The **Bowers Fly Baby** is a homebuilt, single-seat, open-cockpit, wood and fabric low-wing monoplane that was designed by famed United States aircraft designer and Boeing historian, Peter M. Bowers.

#### **Specifications:**

Wingspan: 2410mm (94.8in.)Fuselage: 1650mm (64.9in.)

- Weight (ready to fly): 4.7 - 5.0 kg

Gas engine: 25cc - 35ccElectric motor: Boost 120

- Radio req: 6 channel / 6 servos

#### Features:

- All Balsa and lite-ply construction
- Fully covered in weathered detail
- Fiberglass cowling
- Control surfaces pre-hinged and installed
- -Two piece wing with aluminium wing joiner
- Big battery hatch for Electric version