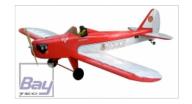

### Fly Baby (20cc size EP/GP - civilian category)

The **Bowers Fly Baby** is a homebuilt, single-seat, open-cockpit, wood and fabric low-wing monoplane that was designed by famed United States aircraft designer and Boeing historian, Peter M. Bowers.

#### **Specifications:**

Wingspan: 2410mm (94.8in.)Fuselage: 1650mm (64.9in.)

- Weight (ready to fly): 4.7 - 5.0 kg

Gas engine: 25cc - 35ccElectric motor: Boost 120

- Radio req: 6 channel / 6 servos

#### Features:

- All Balsa and lite-ply construction
- Fully covered in weathered detail
- Fiberglass cowling
- Control surfaces pre-hinged and installed
- -Two piece wing with aluminium wing joiner
- Big battery hatch for Electric version