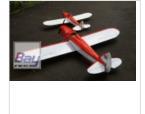

### Fly Baby (20cc size EP/GP - civilian category)

The **Bowers Fly Baby** is a homebuilt, single-seat, open-cockpit, wood and fabric low-wing monoplane that was designed by famed United States aircraft designer and Boeing historian, Peter M. Bowers.

#### **Specifications:**

Wingspan: 2410mm (94.8in.)Fuselage: 1650mm (64.9in.)

- Weight (ready to fly): 4.7 - 5.0 kg

Gas engine: 25cc - 35ccElectric motor: Boost 120

- Radio req: 6 channel / 6 servos