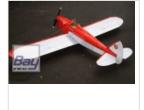

### Fly Baby (20cc size EP/GP - civilian category)

The **Bowers Fly Baby** is a homebuilt, single-seat, open-cockpit, wood and fabric low-wing monoplane that was designed by famed United States aircraft designer and Boeing historian, Peter M. Bowers.

#### **Specifications:**

Wingspan: 2410mm (94.8in.)Fuselage: 1650mm (64.9in.)

- Weight (ready to fly): 4.7 - 5.0 kg

Gas engine: 25cc - 35ccElectric motor: Boost 120

- Radio req: 6 channel / 6 servos

#### Features:

- All Balsa and lite-ply construction
- Fully covered in weathered detail
- Fiberglass cowling
- Control surfaces pre-hinged and installed
- -Two piece wing with aluminium wing joiner
- Big battery hatch for Electric version