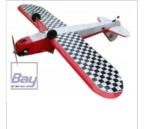

### Fly Baby (20cc size EP/GP - civilian category)

The **Bowers Fly Baby** is a homebuilt, single-seat, open-cockpit, wood and fabric low-wing monoplane that was designed by famed United States aircraft designer and Boeing historian, Peter M. Bowers.

#### **Specifications:**

Wingspan: 2410mm (94.8in.)Fuselage: 1650mm (64.9in.)

- Weight (ready to fly): 4.7 - 5.0 kg

Gas engine: 25cc - 35ccElectric motor: Boost 120

- Radio req: 6 channel / 6 servos