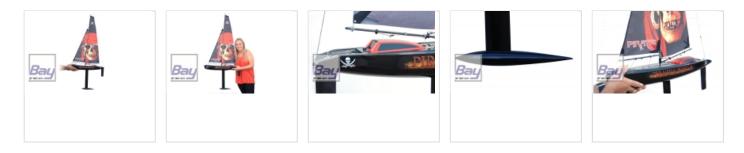

## Joysway Pirate Segel Yacht RTR 2.4GHz

Art.Nr.: B-JS-8809

Joysway Pirate Segel Yacht RTR 2.4GHz

The Pirate is a unique twist on the popular Joysway Explorer boat offering a fun new style. The Pirate is suitable for any level of model boat enthusiast. Whether you are an experienced captain or just starting out, you will have great fun with this model.

The Joysway Pirate has great performance and is quick to assemble and get sailing. Factory finished from quality durable components including a tough ABS hull and carbon masts/booms. A high power sail winch servo comes included and pre-fitted along with a metal geared rudder servo, receiver and stylish slim 2.4GHz transmitter.

The Pirate yacht uses a sophisticated hull design and built-in rig 'tuning' make it excel in a wide range of wind conditions. It makes a great choice for a group of experienced skippers and novices alike.

- Tough moulded plastic hull
- Carbon fiber booms and mast
- 2.4GHz radio included
- Metal geared rudder servo
- Zink alloy ballast and aluminium alloy keel
- Display stand included.

**Required for use:** 8 x 'AA' batteries for the transmitter and receiver.