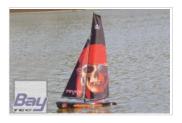

## Joysway Pirate Segel Yacht RTR 2.4GHz

Art.Nr.: B-JS-8809

Joysway Pirate Segel Yacht RTR 2.4GHz

The Pirate is a unique twist on the popular Joysway Explorer boat offering a fun new style. The Pirate is suitable for any level of model boat enthusiast. Whether you are an experienced captain or just starting out, you will have great fun with this model.

The Joysway Pirate has great performance and is quick to assemble and get sailing. Factory finished from quality durable components including a tough ABS hull and carbon masts/booms. A high power sail winch servo comes included and pre-fitted along with a metal geared rudder servo, receiver and stylish slim 2.4GHz transmitter.

The Pirate yacht uses a sophisticated hull design and built-in rig 'tuning' make it excel in a wide range of wind conditions. It makes a great choice for a group of experienced skippers and novices alike.