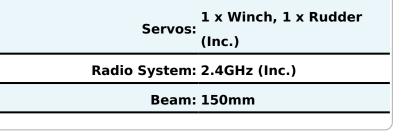

| Specifications                 |
|--------------------------------|
| Hull Material: Plastic         |
| Sail Area (Overall): 22.26 dm2 |
| Sail Area (Jib): 7.66 dm2      |
| Sail Area (Main): 14.6 dm2     |
| Mast Height: 915mm             |
| Length: 655mm                  |
| Height: 1338mm                 |