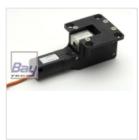

Each unit has built-in over-current protection. If the leg is stopped in any way during movement, or the load is too high to protect the retract from damaging or drawing too much current.

| Specifications |
|----------------|
|----------------|

Leg Wire: 4mm

Max Weight: 3Kg

MountPlate: 33 x 35mm

Stall Current: 0.9 - 1A

Weight: 43.5g (Each)

**Voltage:** 4.8 - 6v

Dimensions: 60 x 35 x 25mm

Gear Type: Metal