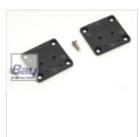

Leg Wire: 4mm

Max Weight: 3Kg

MountPlate: 33 x 35mm

Stall Current: 0.9 - 1A

Weight: 43.5g (Each)

**Voltage:** 4.8 - 6v

Dimensions: 60 x 35 x 25mm

Gear Type: Metal