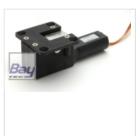

## Bay-Tec Einziehfahrwerk - Small Mains - paar

Art.Nr.: BTF-RMXER020M

The Bay-Tec electric retract range is designed to keep retract installations simple and reliable with great value for money. Electric retracts remove all the hassle normally associated with air retract plumbing or getting a mechanical linkage to fit exactly.

This mains retract set includes two retract units that are designed to accept 4mm wire legs and is suitable for models with a maximum weight of 3kg.

These retracts can be used in both electric and engine powered models. They are designed to primarily use the power supplied through the receiver. This can come from the battery in the case of engine models, or a BEC system in electric models. If you use heavier wheels/legs or have lots of drag on the leg doors, then current consumption is increased.

Leg Wire: 4mm

Max Weight: 3Kg

MountPlate: 33 x 35mm

Stall Current: 0.9 - 1A

Weight: 43.5g (Each)

**Voltage:** 4.8 - 6v

Dimensions: 60 x 35 x 25mm

Gear Type: Metal