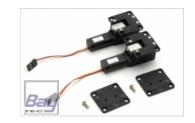

## Bay-Tec Einziehfahrwerk - Small Mains - paar

Art.Nr.: BTF-RMXER020M

The Bay-Tec electric retract range is designed to keep retract installations simple and reliable with great value for money. Electric retracts remove all the hassle normally associated with air retract plumbing or getting a mechanical linkage to fit exactly.

This mains retract set includes two retract units that are designed to accept 4mm wire legs and is suitable for models with a maximum weight of 3kg.

These retracts can be used in both electric and engine powered models. They are designed to primarily use the power supplied through the receiver. This can come from the battery in the case of engine models, or a BEC system in electric models. If you use heavier wheels/legs or have lots of drag on the leg doors, then current consumption is increased.

Leg Wire: 4mm

Max Weight: 3Kg

MountPlate: 33 x 35mm

Stall Current: 0.9 - 1A

Weight: 43.5g (Each)

**Voltage:** 4.8 - 6v

Dimensions: 60 x 35 x 25mm

Gear Type: Metal