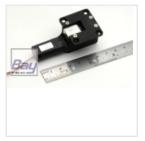

Leg Wire: 4mm

Max Weight: 3Kg

MountPlate: 33 x 35mm

Stall Current: 0.9 - 1A

Weight: 43.5g (Each)

**Voltage:** 4.8 - 6v

Dimensions: 60 x 35 x 25mm

Gear Type: Metal