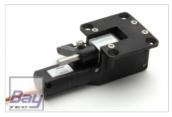

# Bay-Tec Einziehfahrwerk - Small Nose -

## Art.Nr.: BTF-RMXER020N

The Bay-Tec electric retract range is designed to keep retract installations simple and reliable with great value for money. Electric retracts remove all the hassle normally associated with air retract plumbing or getting a mechanical linkage to fit exactly.

This nose retract includes a steering mechanism and suitable for models with a maximum weight of 3kg.

These retracts can be used in both electric and engine powered models. They are designed to primarily use the power supplied through the receiver. This can come from the battery in the case of engine models, or a BEC system in electric models. If you use heavier wheels/legs or have lots of drag on the leg doors, then current consumption is increased.