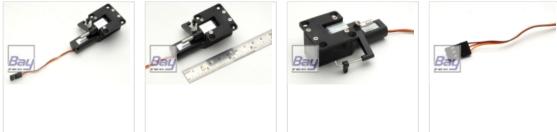

# Bay-Tec Einziehfahrwerk - Small Nose -

## Art.Nr.: BTF-RMXER020N

The Bay-Tec electric retract range is designed to keep retract installations simple and reliable with great value for money. Electric retracts remove all the hassle normally associated with air retract plumbing or getting a mechanical linkage to fit exactly.

This nose retract includes a steering mechanism and suitable for models with a maximum weight of 3kg.

These retracts can be used in both electric and engine powered models. They are designed to primarily use the power supplied through the receiver. This can come from the battery in the case of engine models, or a BEC system in electric models. If you use heavier wheels/legs or have lots of drag on the leg doors, then current consumption is increased.