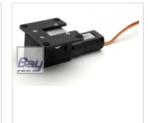

## Bay-Tec Einziehfahrwerk - Medium Mains - paar

## Art.Nr.: BTF-RMXER030MS

The Bay-Tec electric retract range is designed to keep retract installations simple and reliable with great value for money. Electric retracts remove all the hassle normally associated with air retract plumbing or getting a mechanical linkage to fit exactly.

This mains retract set includes two retract units that are designed to accept 5mm wire legs and is suitable for models with a maximum weight of 5kg.

These retracts can be used in both electric and engine powered models. They are designed to primarily use the power supplied through the receiver. This can come from the battery in the case of engine models, or a BEC system in electric models. If you use heavier wheels/legs or have lots of drag on the leg doors, then current consumption is increased.

Each unit has built-in over-current protection. If the leg is stopped in any way during movement, or the load is too high to protect the retract from damaging or drawing too much current.

| Specifications |                   |
|----------------|-------------------|
| Leg Wire:      | 5mm               |
| Max Weight:    | 5,5Kg             |
| MountPlate:    | 43 x 44           |
| Stall Current: | 1.2 to 1.4A       |
| Weight:        | 67.6g             |
| Voltage:       | 4.8 - 6.0v        |
| Dimensions:    | 74 x 44 x 28      |
| Gear Type:     | metal             |
| Torque:        | 2.90 kg/cm @ 4.8v |
| Torque:        | 3.10 kg/cm @ 6.0v |
| Speed:         | 0.80 secs @ 4.8v  |
| Speed:         | 0.60 secs @ 4.8v  |