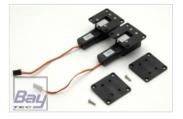

## Bay-Tec Einziehfahrwerk - Medium Mains - paar

## Art.Nr.: BTF-RMXER030MS

The Bay-Tec electric retract range is designed to keep retract installations simple and reliable with great value for money. Electric retracts remove all the hassle normally associated with air retract plumbing or getting a mechanical linkage to fit exactly.

This mains retract set includes two retract units that are designed to accept 5mm wire legs and is suitable for models with a maximum weight of 5kg.

These retracts can be used in both electric and engine powered models. They are designed to primarily use the power supplied through the receiver. This can come from the battery in the case of engine models, or a BEC system in electric models. If you use heavier wheels/legs or have lots of drag on the leg doors, then current consumption is increased.

Each unit has built-in over-current protection. If the leg is stopped in any way during movement, or the load is too high to protect the retract from damaging or drawing too much current.

| Specifications |                   |
|----------------|-------------------|
| Leg Wire:      | 5mm               |
| Max Weight:    | 5,5Kg             |
| MountPlate:    | 43 x 44           |
| Stall Current: | 1.2 to 1.4A       |
| Weight:        | 67.6g             |
| Voltage:       | 4.8 - 6.0v        |
| Dimensions:    | 74 x 44 x 28      |
| Gear Type:     | metal             |
| Torque:        | 2.90 kg/cm @ 4.8v |
| Torque:        | 3.10 kg/cm @ 6.0v |
| Speed:         | 0.80 secs @ 4.8v  |
| Speed:         | 0.60 secs @ 4.8v  |