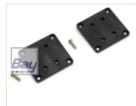

Each unit has built-in over-current protection. If the leg is stopped in any way during movement, or the load is too high to protect the retract from damaging or drawing too much current.

| Specifications |                   |
|----------------|-------------------|
| Leg Wire:      | 5mm               |
| Max Weight:    | 5,5Kg             |
| MountPlate:    | 43 x 44           |
| Stall Current: | 1.2 to 1.4A       |
| Weight:        | 67.6g             |
| Voltage:       | 4.8 - 6.0v        |
| Dimensions:    | 74 x 44 x 28      |
| Gear Type:     | metal             |
| Torque:        | 2.90 kg/cm @ 4.8v |
| Torque:        | 3.10 kg/cm @ 6.0v |
| Speed:         | 0.80 secs @ 4.8v  |
| Speed:         | 0.60 secs @ 4.8v  |