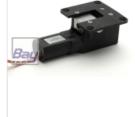

## Bay-Tec Einziehfahrwerk - Medium Mains - paar

## Art.Nr.: BTF-RMXER030MS

The Bay-Tec electric retract range is designed to keep retract installations simple and reliable with great value for money. Electric retracts remove all the hassle normally associated with air retract plumbing or getting a mechanical linkage to fit exactly.

This mains retract set includes two retract units that are designed to accept 5mm wire legs and is suitable for models with a maximum weight of 5kg.

These retracts can be used in both electric and engine powered models. They are designed to primarily use the power supplied through the receiver. This can come from the battery in the case of engine models, or a BEC system in electric models. If you use heavier wheels/legs or have lots of drag on the leg doors, then current consumption is increased.

Each unit has built-in over-current protection. If the leg is stopped in any way during movement, or the load is too high to protect the retract from damaging or drawing too much current.

| Specifications |                   |
|----------------|-------------------|
| Leg Wire:      | 5mm               |
| Max Weight:    | 5,5Kg             |
| MountPlate:    | 43 x 44           |
| Stall Current: | 1.2 to 1.4A       |
| Weight:        | 67.6g             |
| Voltage:       | 4.8 - 6.0v        |
| Dimensions:    | 74 x 44 x 28      |
| Gear Type:     | metal             |
| Torque:        | 2.90 kg/cm @ 4.8v |
| Torque:        | 3.10 kg/cm @ 6.0v |
| Speed:         | 0.80 secs @ 4.8v  |
| Speed:         | 0.60 secs @ 4.8v  |