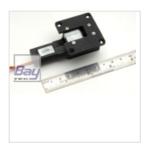

## Bay-Tec Einziehfahrwerk - Medium Mains - paar

## Art.Nr.: BTF-RMXER030MS

The Bay-Tec electric retract range is designed to keep retract installations simple and reliable with great value for money. Electric retracts remove all the hassle normally associated with air retract plumbing or getting a mechanical linkage to fit exactly.

This mains retract set includes two retract units that are designed to accept 5mm wire legs and is suitable for models with a maximum weight of 5kg.

These retracts can be used in both electric and engine powered models. They are designed to primarily use the power supplied through the receiver. This can come from the battery in the case of engine models, or a BEC system in electric models. If you use heavier wheels/legs or have lots of drag on the leg doors, then current consumption is increased.

Each unit has built-in over-current protection. If the leg is stopped in any way during movement, or the load is too high to protect the retract from damaging or drawing too much current.

| Specifications |                   |
|----------------|-------------------|
| Leg Wire:      | 5mm               |
| Max Weight:    | 5,5Kg             |
| MountPlate:    | 43 x 44           |
| Stall Current: | 1.2 to 1.4A       |
| Weight:        | 67.6g             |
| Voltage:       | 4.8 - 6.0v        |
| Dimensions:    | 74 x 44 x 28      |
| Gear Type:     | metal             |
| Torque:        | 2.90 kg/cm @ 4.8v |
| Torque:        | 3.10 kg/cm @ 6.0v |
| Speed:         | 0.80 secs @ 4.8v  |
| Speed:         | 0.60 secs @ 4.8v  |