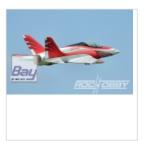

## ROCHobby SUPER SCORPION Jet 0,83m PNP

Art.Nr.: ROC015P

ROCHobby SUPER SCORPION Jet 0,83m PNP

The Super Scorpion was made by RochHobby / FMS for Staufenbiel. This Jet has a larger 2845-2750KV motor, 70A Heavy duty ESC, digital metal gear servos, and runs on a 4S 2200mAh LiPo pack. Yes, this Super Scorpion is extremely fast and agile. It has fantastic speed and great flight characteristics right out of the box. The 70mm Super Scorpion EDF jets are some of the most entertaining jets out there and this one tops them all. Built from durable EPO foam and using nylon hinges which are superior to a foam hinge make it soar like a rocket. Hand launching and belly landing continues to be a breeze. One year in the making, the FMS Super Scorpion features the following innovations:

- Pre-assembled fuselage
- no glue required
- Speeds in excess of 120mph / 190kmh
- High visibility paint scheme
- Ball-joint pushrods prevent any play in the control surfaces
- Highly efficient 12-bladed 70 mm fan
- Large battery bay for extended flight times