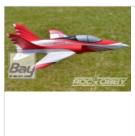

## ROCHobby SUPER SCORPION Jet 0,83m PNP

Art.Nr.: ROC015P

ROCHobby SUPER SCORPION Jet 0,83m PNP

The Super Scorpion was made by RochHobby / FMS for Staufenbiel. This Jet has a larger 2845-2750KV motor, 70A Heavy duty ESC, digital metal gear servos, and runs on a 4S 2200mAh LiPo pack. Yes, this Super Scorpion is extremely fast and agile. It has fantastic speed and great flight characteristics right out of the box. The 70mm Super Scorpion EDF jets are some of the most entertaining jets out there and this one tops them all. Built from durable EPO foam and using nylon hinges which are superior to a foam hinge make it soar like a rocket. Hand launching and belly landing continues to be a breeze. One year in the making, the FMS Super Scorpion features the following innovations:

- Pre-assembled fuselage
- no glue required
- Speeds in excess of 120mph / 190kmh
- High visibility paint scheme
- Ball-joint pushrods prevent any play in the control surfaces
- Highly efficient 12-bladed 70 mm fan
- Large battery bay for extended flight times