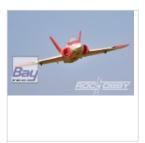

## ROCHobby SUPER SCORPION Jet 0,83m PNP

Art.Nr.: ROC015P

ROCHobby SUPER SCORPION Jet 0,83m PNP

The Super Scorpion was made by RochHobby / FMS for Staufenbiel. This Jet has a larger 2845-2750KV motor, 70A Heavy duty ESC, digital metal gear servos, and runs on a 4S 2200mAh LiPo pack. Yes, this Super Scorpion is extremely fast and agile. It has fantastic speed and great flight characteristics right out of the box. The 70mm Super Scorpion EDF jets are some of the most entertaining jets out there and this one tops them all. Built from durable EPO foam and using nylon hinges which are superior to a foam hinge make it soar like a rocket. Hand launching and belly landing continues to be a breeze. One year in the making, the FMS Super Scorpion features the following innovations:

- Pre-assembled fuselage
- no glue required
- Speeds in excess of 120mph / 190kmh
- High visibility paint scheme
- Ball-joint pushrods prevent any play in the control surfaces
- Highly efficient 12-bladed 70 mm fan
- Large battery bay for extended flight times