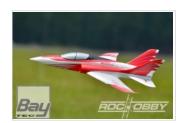

## ROCHobby SUPER SCORPION Jet 0,83m PNP

Art.Nr.: ROC015P

ROCHobby SUPER SCORPION Jet 0,83m PNP

The Super Scorpion was made by RochHobby / FMS for Staufenbiel. This Jet has a larger 2845-2750KV motor, 70A Heavy duty ESC, digital metal gear servos, and runs on a 4S 2200mAh LiPo pack. Yes, this Super Scorpion is extremely fast and agile. It has fantastic speed and great flight characteristics right out of the box. The 70mm Super Scorpion EDF jets are some of the most entertaining jets out there and this one tops them all. Built from durable EPO foam and using nylon hinges which are superior to a foam hinge make it soar like a rocket. Hand launching and belly landing continues to be a breeze. One year in the making, the FMS Super Scorpion features the following innovations:

- Pre-assembled fuselage
- no glue required
- Speeds in excess of 120mph / 190kmh
- High visibility paint scheme
- Ball-joint pushrods prevent any play in the control surfaces
- Highly efficient 12-bladed 70 mm fan
- Large battery bay for extended flight times