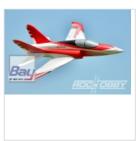

## ROCHobby SUPER SCORPION Jet 0,83m PNP

Art.Nr.: ROC015P

ROCHobby SUPER SCORPION Jet 0,83m PNP

The Super Scorpion was made by RochHobby / FMS for Staufenbiel. This Jet has a larger 2845-2750KV motor, 70A Heavy duty ESC, digital metal gear servos, and runs on a 4S 2200mAh LiPo pack. Yes, this Super Scorpion is extremely fast and agile. It has fantastic speed and great flight characteristics right out of the box. The 70mm Super Scorpion EDF jets are some of the most entertaining jets out there and this one tops them all. Built from durable EPO foam and using nylon hinges which are superior to a foam hinge make it soar like a rocket. Hand launching and belly landing continues to be a breeze. One year in the making, the FMS Super Scorpion features the following innovations:

- Pre-assembled fuselage
- no glue required
- Speeds in excess of 120mph / 190kmh
- High visibility paint scheme
- Ball-joint pushrods prevent any play in the control surfaces
- Highly efficient 12-bladed 70 mm fan
- Large battery bay for extended flight times