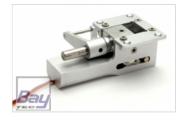

## Giant E-Retracts Servoless Full Metal Case Retractable Landing Gear lenkbar

## Art.Nr.: F-RMXER050N

The Bay-Tec electric retract range is designed to keep retract installations simple and reliable with great value for money. Electric retracts remove all the hassle normally associated with air retract plumbing or getting a mechanical linkage to fit exactly.

This nose retract includes a steering mechanism and suitable for models with a maximum weight of 20kg.

These retracts can be used in both electric and engine powered models. They are designed to primarily use the power supplied through the receiver. This can come from the battery in the case of engine models, or a BEC system in electric models. If you use heavier wheels/legs or have lots of drag on the leg doors, then current consumption is increased.

Each unit has built-in over-current protection. If the leg is stopped in any way during movement, or the load is too high to protect the retract from damaging or drawing too much current.

| Specifications                    |
|-----------------------------------|
| Leg Wire: 8mm                     |
| Max Weight: 20Kg                  |
| MountPlate: 43 x 51               |
| Stall Current: 2.1 to 3A          |
| Weight: 172g                      |
| <b>Voltage:</b> 4.8 - 7.4v        |
| <b>Dimensions:</b> 92 x51 x 31    |
| Gear Type: metal                  |
| <b>Torque:</b> 15.50 kg/cm @ 4.8v |
| <b>Torque:</b> 20.60 kg/cm @ 7.4v |
| <b>Speed:</b> 6.00 secs @ 4.8v    |
| <b>Speed:</b> 4.00 secs @ 7.4v    |