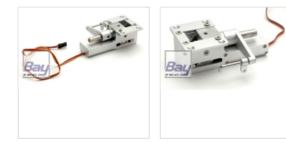

## Giant E-Retracts Servoless Full Metal Case Retractable Landing Gear lenkbar

## Art.Nr.: F-RMXER050N

The Bay-Tec electric retract range is designed to keep retract installations simple and reliable with great value for money. Electric retracts remove all the hassle normally associated with air retract plumbing or getting a mechanical linkage to fit exactly.

This nose retract includes a steering mechanism and suitable for models with a maximum weight of 20kg.

These retracts can be used in both electric and engine powered models. They are designed to primarily use the power supplied through the receiver. This can come from the battery in the case of engine models, or a BEC system in electric models. If you use heavier wheels/legs or have lots of drag on the leg doors, then current consumption is increased.

Each unit has built-in over-current protection. If the leg is stopped in any way during movement, or the load is too high to protect the retract from damaging or drawing too much current.

| Specifications                    |
|-----------------------------------|
| Leg Wire: 8mm                     |
| Max Weight: 20Kg                  |
| MountPlate: 43 x 51               |
| Stall Current: 2.1 to 3A          |
| Weight: 172g                      |
| <b>Voltage:</b> 4.8 - 7.4v        |
| <b>Dimensions:</b> 92 x51 x 31    |
| Gear Type: metal                  |
| <b>Torque:</b> 15.50 kg/cm @ 4.8v |
| <b>Torque:</b> 20.60 kg/cm @ 7.4v |
| <b>Speed:</b> 6.00 secs @ 4.8v    |
| <b>Speed:</b> 4.00 secs @ 7.4v    |